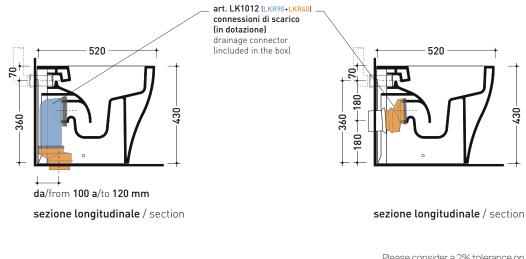

## <u>AP117G</u>

Back to wall wc with go**clean<sup>®</sup> system S/P trap** (drainage connectors art. LK1012 included)

| Complements:              | Soft-closing thermosetting wrapping seat&cover (QKCW07)<br>SLIM soft-closing thermosetting seat&cover (QKCW09)<br>gocare elettronic multifunction<br>coverseat (FL7235 - FL7035R)<br>Niagara monoblock cistern (TR38)<br>Line accessories: TWO - HOOP - NOKĖ - FOLD |
|---------------------------|---------------------------------------------------------------------------------------------------------------------------------------------------------------------------------------------------------------------------------------------------------------------|
| Technical<br>accessories: | Floor fixing kit (9003)                                                                                                                                                                                                                                             |

**CE** UNI EN 997

Dop-No997

Weight 28 kg Pz. Pallet n° 15

Flaminia does not recommend combining this toilet model with rapid-flow/flushometer systems or traditional high tanks

vista zenitale / zenital view