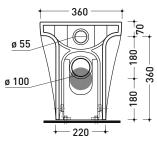

**CE** UNI EN 997

Dop-No997

Weight 28 kg Pz. Pallet n° 15

Flaminia does not recommend combining this toilet model with rapid-flow/flushometer systems or traditional high tanks

vista zenitale / zenital view

+ 205 + + 405 - +

520

vista laterale / lateral view

vista retro / back view

sizes in mm
Please consider a 2% tolerance on indicated measurements
CERAMIC: glossy finish
matt finish
black
milky white carbone fango argilla cenere