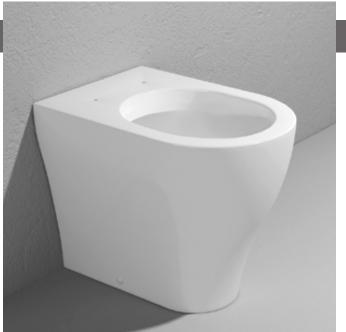

## <u>AP117G</u>

Back to wall wc with go**clean<sup>®</sup> system S/P trap** (drainage connectors art. LK1012 included)

| Complements:              | Soft-closing thermosetting wrapping seat&cover (QKCW07)<br>SLIM soft-closing thermosetting seat&cover (QKCW09)<br>gocare elettronic multifunction<br>coverseat (FL7235 - FL7035R)<br>Niagara monoblock cistern (TR38)<br>Line accessories: TWO - HOOP - NOKĖ - FOLD |
|---------------------------|---------------------------------------------------------------------------------------------------------------------------------------------------------------------------------------------------------------------------------------------------------------------|
| Technical<br>accessories: | Floor fixing kit (9003)                                                                                                                                                                                                                                             |