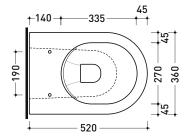

+ 205 + + 405 - +

520

vista laterale / lateral view

vista retro / back view

sizes in mm
Please consider a 2% tolerance on indicated measurements
CERAMIC: glossy finish
matt finish
black
milky white carbone fango argilla cenere