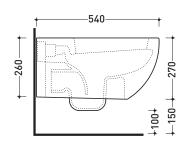

FLAMINIA.

**CE** UNI EN 997

Dop-No997

vista zenitale / zenital view

vista laterale / lateral view

sezione longitudinale / section

vista retro / back view

Please consider a 2% tolerance on indicated measurements

**FLAMINIA** does not recommend combining this toilet model with rapid-flow/flushometer systems or traditional high tanks

sizes in mm

CERAMIC: glossy finish

white

http://www.ceramicaflaminia.it/en/products/330-app