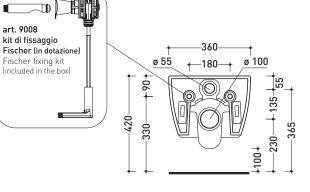

## Wall hung wc (fixing kit included art. 9008)

Complements: Soft-closing thermosetting wrapping seat&cover (QKCW07) SLIM soft-closing thermosetting seat&cover (QKCW09) gocare elettronic multifunction coverseat (FL7235 - FL7035R) Line accessories: TWO - HOOP - NOKÈ - FOLD

FLAMINIA.

**CE** UNI EN 997

Dop-No997

vista zenitale / zenital view

vista laterale / lateral view

sezione longitudinale / section

vista retro / back view

Please consider a 2% tolerance on indicated measurements

**FLAMINIA** does not recommend combining this toilet model with rapid-flow/flushometer systems or traditional high tanks

sizes in mm

CERAMIC: glossy finish

white

http://www.ceramicaflaminia.it/en/products/330-app