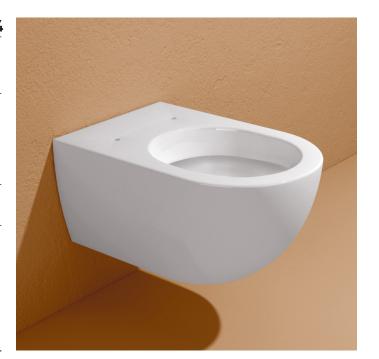

## Wall hung wc (fixing kit included art. 9008)

Complements: Soft-closing thermosetting wrapping seat&cover (QKCW07) SLIM soft-closing thermosetting seat&cover (QKCW09) gocare elettronic multifunction coverseat (FL7235 - FL7035R) Line accessories: TWO - HOOP - NOKÈ - FOLD

FLAMINIA.

**CE** UNI EN 997

Dop-No997

vista zenitale / zenital view

vista laterale / lateral view

sezione longitudinale / section

vista retro / back view

Please consider a 2% tolerance on indicated measurements