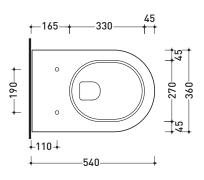

FLAMINIA.

**CE** UNI EN 997

Dop-No997

vista zenitale / zenital view

vista laterale / lateral view

sezione longitudinale / section

vista retro / back view

Please consider a 2% tolerance on indicated measurements

**FLAMINIA** does not recommend combining this toilet model with rapid-flow/flushometer systems or traditional high tanks

sizes in mm

CERAMIC: glossy finish

white

http://www.ceramicaflaminia.it/en/products/330-app