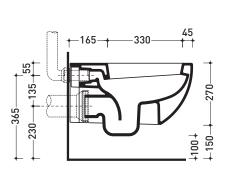

FLAMINIA.

**CE** UNI EN 997

Dop-No997

vista zenitale / zenital view

vista laterale / lateral view

sezione longitudinale / section

vista retro / back view

Please consider a 2% tolerance on indicated measurements

**FLAMINIA** does not recommend combining this toilet model with rapid-flow/flushometer systems or traditional high tanks

sizes in mm

CERAMIC: glossy finish

white

http://www.ceramicaflaminia.it/en/products/330-app