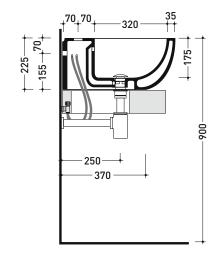

## ( (

200

vista frontale / frontal view

vista zenitale / zenital view

 $\textbf{sezione longitudinale} \, / \, \texttt{section}$ 

Please consider a 2% tolerance on indicated measurements

CERAMICA: glossy finish

sizes in mm