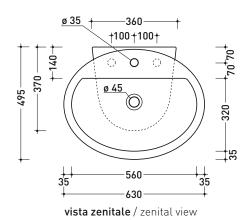

## ( (

200

vista frontale / frontal view

vista zenitale / zenital view

 $\textbf{sezione longitudinale} \, / \, \texttt{section}$ 

Please consider a 2% tolerance on indicated measurements

CERAMICA: glossy finish

sizes in mm