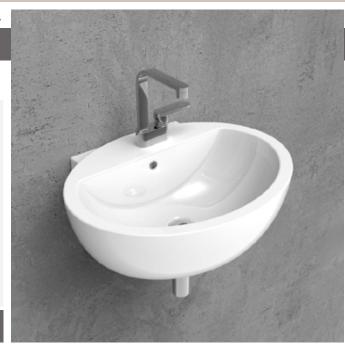

## Countertop - wall hung single-hole basin 62 cm with tap ledge

• WITH OVERFLOW • ARRANGED FOR THREE HOLES TAP

Complements: FORTY6 shelf (F6DP)

BOX wall hung vanity units depth 50 cm CUBIKA wall hung vanity units depth 50 cm Line taps basin: ONE - NOKÉ - FOLD - X1 Line accessories: TWO - HOOP - NOKÉ - FOLD