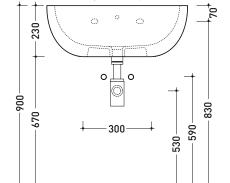

## ( (

200

vista frontale / frontal view

vista zenitale / zenital view

 $\textbf{sezione longitudinale} \, / \, \texttt{section}$ 

Please consider a 2% tolerance on indicated measurements

CERAMICA: glossy finish

sizes in mm