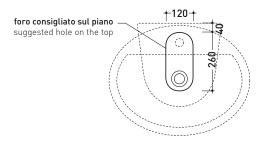

## ( (

200

vista frontale / frontal view

vista zenitale / zenital view

 $\textbf{sezione longitudinale} \, / \, \texttt{section}$ 

Please consider a 2% tolerance on indicated measurements

CERAMICA: glossy finish

sizes in mm