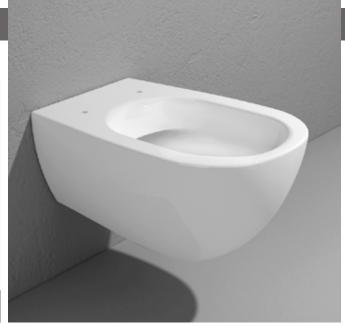

design ALEXANDER DURINGER and STEFANO ROSINI

2016

Wall hung wc with goclean® system (fixing kit included art. 9008)

SLIM soft-closing thermosetting seat&cover (IOCW07) Complements: Line accessories: TWO - HOOP - NOKÉ - FOLD