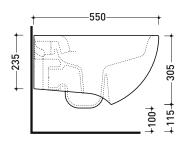

vista zenitale / zenital view

vista laterale / lateral view

sezione longitudinale / section

vista retro / back view

sizes in mm

Please consider a 2% tolerance on indicated measurements

CERAMIC: glossy finish