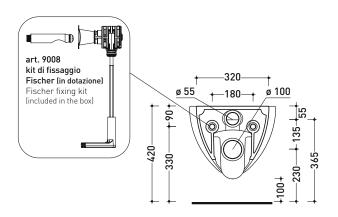

vista zenitale / zenital view

vista laterale / lateral view

sezione longitudinale / section

vista retro / back view

sizes in mm

Please consider a 2% tolerance on indicated measurements

CERAMIC: glossy finish