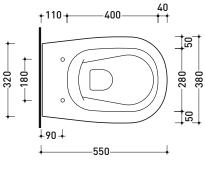

vista zenitale / zenital view

vista laterale / lateral view

sezione longitudinale / section

vista retro / back view

sizes in mm

Please consider a 2% tolerance on indicated measurements

CERAMIC: glossy finish