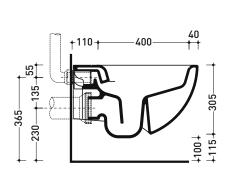

vista zenitale / zenital view

vista laterale / lateral view

sezione longitudinale / section

vista retro / back view

sizes in mm

Please consider a 2% tolerance on indicated measurements

CERAMIC: glossy finish