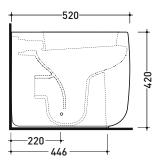

vista laterale / lateral view

sezione longitudinale / section

vista retro / back view

CERAMIC: glossy finish

Please consider a 2% tolerance on indicated measurements

sizes in mm

white