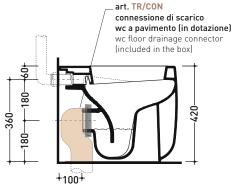

## 2007

Back to wall wc with S/P trap (drainage connector for floor trap art. TR/CON and floor fixing kit art. 9003 included)

 ${\it Complements:} \ \ {\it Soft-closing thermosetting wrapping seat\&cover} \ ({\it MNCW03})$ Line accessories: TWO - HOOP - NOKE - FOLD

vista laterale / lateral view

sezione longitudinale / section

vista retro / back view

CERAMIC: glossy finish

Please consider a 2% tolerance on indicated measurements

sizes in mm

white