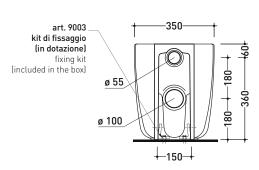

## 2007

Back to wall wc with S/P trap (drainage connector for floor trap art. TR/CON and floor fixing kit art. 9003 included)

 ${\it Complements:} \ \ {\it Soft-closing thermosetting wrapping seat\&cover} \ ({\it MNCW03})$ Line accessories: TWO - HOOP - NOKE - FOLD

vista laterale / lateral view

sezione longitudinale / section

vista retro / back view

CERAMIC: glossy finish

Please consider a 2% tolerance on indicated measurements

sizes in mm

white