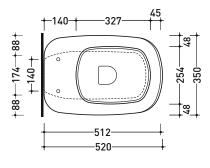

vista laterale / lateral view

sezione longitudinale / section

vista retro / back view

CERAMIC: glossy finish

Please consider a 2% tolerance on indicated measurements

sizes in mm

white