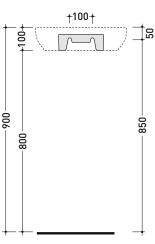

## PS40LD Pass 40x22

Countertop - wall hung small basin 40x22 cm with right tap ledge • without overflow • arranged for right single-hole tap

| Complements:              | Line taps basin: ONE - NOKÉ - FOLD<br>Line accessories: TWO - HOOP - NOKÉ - FOLD                                                                                                                                                                                                                                                         |
|---------------------------|------------------------------------------------------------------------------------------------------------------------------------------------------------------------------------------------------------------------------------------------------------------------------------------------------------------------------------------|
| Technical<br>accessories: | Chrome siphon (SIFL/CR) - Telescopic chrome siphon (SIFL066)<br>Stop & Go drain (PLSG)<br>CERAMIC Stop & Go drain (PLCE)<br>Chrome waste with automatic integrated overflow (PLTPCR)<br>Waste with automatic integrated overflow<br>and ceramic cover (PLTPCE)<br>Two piece set chrome tap filters (RF026)<br>Fixing kit for wall (9002) |

suggested hole on the top

foro consigliato sul piano.

vista zenitale / zenital view

vista frontale / frontal view

2015

vista zenitale / zenital view

sezione longitudinale / section

Please consider a 2% tolerance on indicated measurements

## sizes in mm

CERAMIC: glossy finish

http://www.ceramicaflaminia.it/en/collection/pass/ ©ceramicaflaminiaspa - All rights reserved. Unauthorized copying, publication, reproduction as well as partial reproduction are prohibited