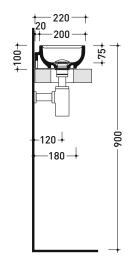

## PS40LD Pass 40x22

Countertop - wall hung small basin 40x22 cm with right tap ledge • without overflow • arranged for right single-hole tap

| Complements:              | Line taps basin: ONE - NOKÉ - FOLD<br>Line accessories: TWO - HOOP - NOKÉ - FOLD                                                                                                                                                                                                                                                         |
|---------------------------|------------------------------------------------------------------------------------------------------------------------------------------------------------------------------------------------------------------------------------------------------------------------------------------------------------------------------------------|
| Technical<br>accessories: | Chrome siphon (SIFL/CR) - Telescopic chrome siphon (SIFL066)<br>Stop & Go drain (PLSG)<br>CERAMIC Stop & Go drain (PLCE)<br>Chrome waste with automatic integrated overflow (PLTPCR)<br>Waste with automatic integrated overflow<br>and ceramic cover (PLTPCE)<br>Two piece set chrome tap filters (RF026)<br>Fixing kit for wall (9002) |

suggested hole on the top

foro consigliato sul piano.

vista zenitale / zenital view

vista frontale / frontal view

2015

vista zenitale / zenital view

sezione longitudinale / section

Please consider a 2% tolerance on indicated measurements

## sizes in mm

CERAMIC: glossy finish

http://www.ceramicaflaminia.it/en/collection/pass/ ©ceramicaflaminiaspa - All rights reserved. Unauthorized copying, publication, reproduction as well as partial reproduction are prohibited