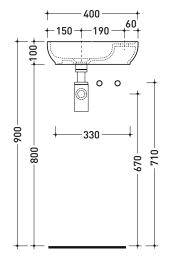

## PS40LD Pass 40x22

Countertop - wall hung small basin 40x22 cm with right tap ledge • without overflow • arranged for right single-hole tap

| Complements:              | Line taps basin: ONE - NOKÉ - FOLD<br>Line accessories: TWO - HOOP - NOKÉ - FOLD                                                                                                                                                                                                                                                         |
|---------------------------|------------------------------------------------------------------------------------------------------------------------------------------------------------------------------------------------------------------------------------------------------------------------------------------------------------------------------------------|
| Technical<br>accessories: | Chrome siphon (SIFL/CR) - Telescopic chrome siphon (SIFL066)<br>Stop & Go drain (PLSG)<br>CERAMIC Stop & Go drain (PLCE)<br>Chrome waste with automatic integrated overflow (PLTPCR)<br>Waste with automatic integrated overflow<br>and ceramic cover (PLTPCE)<br>Two piece set chrome tap filters (RF026)<br>Fixing kit for wall (9002) |

suggested hole on the top

foro consigliato sul piano.

vista zenitale / zenital view

vista frontale / frontal view

2015

vista zenitale / zenital view

sezione longitudinale / section

Please consider a 2% tolerance on indicated measurements

## sizes in mm

CERAMIC: glossy finish

http://www.ceramicaflaminia.it/en/collection/pass/ ©ceramicaflaminiaspa - All rights reserved. Unauthorized copying, publication, reproduction as well as partial reproduction are prohibited