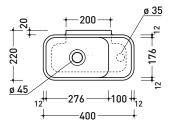

## PS40LD Pass 40x22

Countertop - wall hung small basin 40x22 cm with right tap ledge • without overflow • arranged for right single-hole tap

| Complements:              | Line taps basin: ONE - NOKÉ - FOLD<br>Line accessories: TWO - HOOP - NOKÉ - FOLD                                                                                                                                                                                                                                                         |
|---------------------------|------------------------------------------------------------------------------------------------------------------------------------------------------------------------------------------------------------------------------------------------------------------------------------------------------------------------------------------|
| Technical<br>accessories: | Chrome siphon (SIFL/CR) - Telescopic chrome siphon (SIFL066)<br>Stop & Go drain (PLSG)<br>CERAMIC Stop & Go drain (PLCE)<br>Chrome waste with automatic integrated overflow (PLTPCR)<br>Waste with automatic integrated overflow<br>and ceramic cover (PLTPCE)<br>Two piece set chrome tap filters (RF026)<br>Fixing kit for wall (9002) |

suggested hole on the top

foro consigliato sul piano.

vista zenitale / zenital view

vista frontale / frontal view

2015

vista zenitale / zenital view

sezione longitudinale / section

Please consider a 2% tolerance on indicated measurements

## sizes in mm

CERAMIC: glossy finish

http://www.ceramicaflaminia.it/en/collection/pass/ ©ceramicaflaminiaspa - All rights reserved. Unauthorized copying, publication, reproduction as well as partial reproduction are prohibited