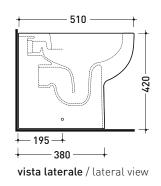

Dop-No997

vista zenitale / zenital view

vista retro / back view

sezione longitudinale / section

sizes in mm

Please consider a 2% tolerance on indicated measurements

CERAMIC: glossy finish