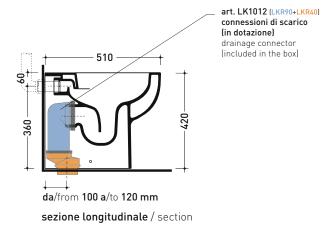

## 2011

Back to wall wc with go**clean**® system S/P trap (drainage connectors art. LK1012 included)

Complements: Soft-closing thermosetting wrapping seat&cover (QKCW07) SLIM soft-closing thermosetting seat&cover (QKCW09)

Dop-No997

vista zenitale / zenital view

vista retro / back view

sezione longitudinale / section

sizes in mm

Please consider a 2% tolerance on indicated measurements

CERAMIC: glossy finish