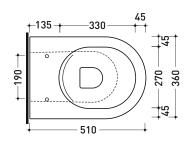

Dop-No997

vista zenitale / zenital view

vista retro / back view

sezione longitudinale / section

sizes in mm

Please consider a 2% tolerance on indicated measurements

CERAMIC: glossy finish