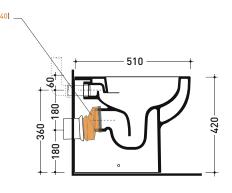

Dop-No997

vista zenitale / zenital view

vista retro / back view

sezione longitudinale / section

sizes in mm

Please consider a 2% tolerance on indicated measurements

CERAMIC: glossy finish