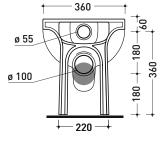

Dop-No997

vista zenitale / zenital view

vista retro / back view

sezione longitudinale / section

sizes in mm

Please consider a 2% tolerance on indicated measurements

CERAMIC: glossy finish