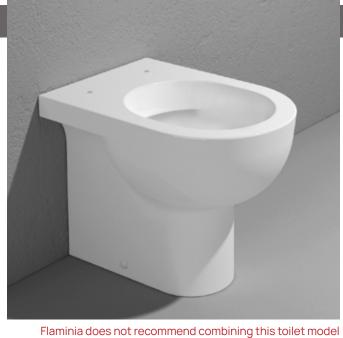

## 2011

Back to wall wc with go**clean**® system S/P trap (drainage connectors art. LK1012 included)

Complements: Soft-closing thermosetting wrapping seat&cover (QKCW07) SLIM soft-closing thermosetting seat&cover (QKCW09)