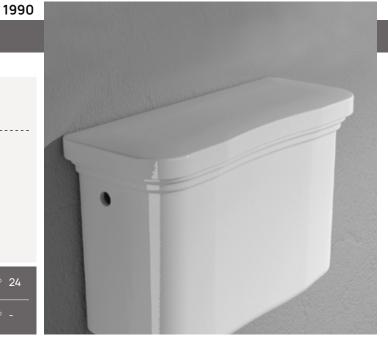

## 6008 + 6008C

| High level cistern + Ceramic cover |                                                                                                                                                                         |
|------------------------------------|-------------------------------------------------------------------------------------------------------------------------------------------------------------------------|
| Complements:                       | Efi wc (6010 - 6011)<br>Line accessories: EVERGREEN                                                                                                                     |
| Technical<br>accessories:          | Set made up: discharge system, chain in gold/chrome<br>with white knob (6014)<br>Set made up: discharge system, pipe and chain<br>in gold/chrome with white knob (6015) |
| Package dim.<br>cistern            | Weight 12 kg Pz. Pallet n° 24                                                                                                                                           |
| Package dim.<br>cover              | Weight <b>3,5 kg</b> Pz. Pallet n° -                                                                                                                                    |