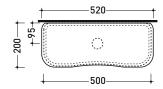

CE

vista zenitale / zenital view

vista frontale / frontal view

sizes in mm

Please consider a 2% tolerance on indicated measurements