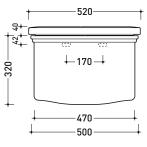

CE

vista zenitale / zenital view

vista frontale / frontal view

sizes in mm

Please consider a 2% tolerance on indicated measurements