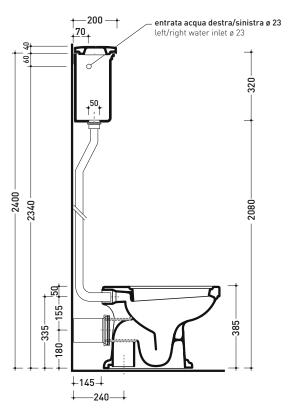

CE

vista zenitale / zenital view

vista frontale / frontal view

sizes in mm

Please consider a 2% tolerance on indicated measurements