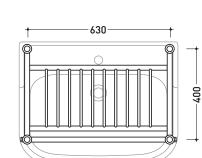

vista zenitale / zenital view

550 -Ö8 - 006-860 - 0.77 300 1 *,* . . . 1

vista laterale / lateral view

sizes in mm

Please consider a 2% tolerance on indicated measurements

http://www.ceramicaflaminia.it/en/collection/efi/