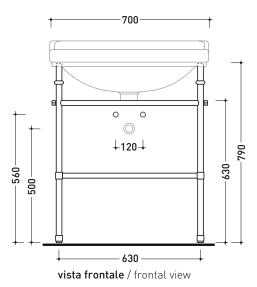

## 6016 Efi 70

## Metal structure suitable for Efi 70 basin

| Complements:              | Efi 70 basin (6006)<br>Line taps basin: EVERGREEN<br>Line accessories: EVERGREEN<br>Chrome siphon (SIFL/CR) - Telescopic chrome siphon (SIFL066)<br>Stop & Go drain (PLSG)<br>CERAMIC Stop & Go drain (PLCE)<br>Two piece set chrome tap filters (RF026)<br>Wall fixing kit (9002) |        |       |                  |
|---------------------------|------------------------------------------------------------------------------------------------------------------------------------------------------------------------------------------------------------------------------------------------------------------------------------|--------|-------|------------------|
| Technical<br>accessories: |                                                                                                                                                                                                                                                                                    |        |       |                  |
| Package dim.<br>structure | 57 x 9 x 70 cm                                                                                                                                                                                                                                                                     | Weight | 17 kg | Pz. Pallet n° -  |
| Package dim.              |                                                                                                                                                                                                                                                                                    | Weight | 23 kg | Pz. Pallet n° 20 |

vista zenitale / zenital view

550 -Ö8 - 006-860 - 0.77 300 1 *,* . . . 1

vista laterale / lateral view

sizes in mm

Please consider a 2% tolerance on indicated measurements

http://www.ceramicaflaminia.it/en/collection/efi/