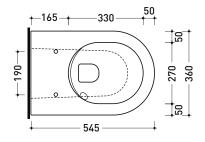

**CE** UNI EN 997

Dop-No997

Flaminia does not recommend combining this toilet model with rapid-flow/flushometer systems or traditional high tanks

vista zenitale / zenital view

vista laterale / lateral view