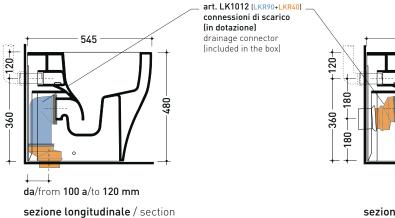

### Back to wall wc H 48 gosilent with S/P trap (drainage connectors art. LK1012 and flow reducer art. RIDFLUGOS included) Complements: SLIM thermosetting seat&cover with front opening (APCW04)

 Package dim.
 cm
 Weight 29,6 kg
 Pz. Pallet n°

**CE** UNI EN 997

Dop-No997

Flaminia does not recommend combining this toilet model with rapid-flow/flushometer systems or traditional high tanks

vista zenitale / zenital view

vista laterale / lateral view

vista retro / back view

sezione longitudinale / section

sizes in mm

Please consider a 2% tolerance on indicated measurements

http://www.ceramicaflaminia.it/en/collection/app-solution-en/ ©ceramicaflaminiaspa - All rights reserved. Unauthorized copying, publication, reproduction as well as partial reproduction are prohibited