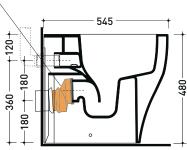

### Back to wall wc H 48 gosilent with S/P trap (drainage connectors art. LK1012 and flow reducer art. RIDFLUGOS included) Complements: SLIM thermosetting seat&cover with front opening (APCW04)

 Package dim.
 cm
 Weight 29,6 kg
 Pz. Pallet n°

**CE** UNI EN 997

Dop-No997

Flaminia does not recommend combining this toilet model with rapid-flow/flushometer systems or traditional high tanks

vista zenitale / zenital view

vista laterale / lateral view

vista retro / back view

sezione longitudinale / section

sizes in mm

Please consider a 2% tolerance on indicated measurements

http://www.ceramicaflaminia.it/en/collection/app-solution-en/ ©ceramicaflaminiaspa - All rights reserved. Unauthorized copying, publication, reproduction as well as partial reproduction are prohibited