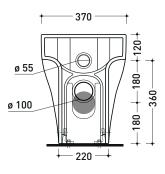

vista retro / back view

sezione longitudinale / section

sizes in mm

Please consider a 2% tolerance on indicated measurements

http://www.ceramicaflaminia.it/en/collection/app-solution-en/ ©ceramicaflaminiaspa - All rights reserved. Unauthorized copying, publication, reproduction as well as partial reproduction are prohibited