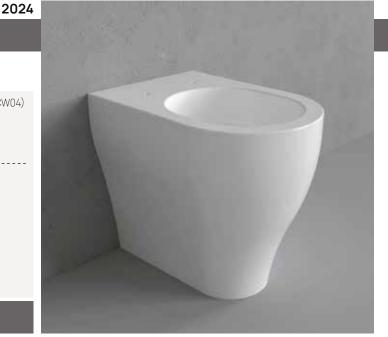

### Back to wall wc H 48 gosilent with S/P trap (drainage connectors art. LK1012 and flow reducer art. RIDFLUGOS included) Complements: SLIM thermosetting seat&cover with front opening (APCW04)

 Package dim.
 cm
 Weight 29,6 kg
 Pz. Pallet n°