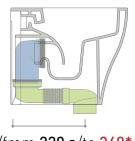

#### LK1214 (SET: LKRS+LKR40)

da/from 120 a/to 140 mm

LK1820 (SET: LKRS+LKR20)

da/from 180 a/to 200 mm

LK8010 (SET: LKR90+LKR20)

da/from 80 a/to 100 mm

LK1416 (SET: LKRS+LKR20)

da/from 140 a/to 160 mm

#### LK1012 (SET: LKR90+LKR40)

da/from 100 a/to 120 mm

da/from 160 a/to 180 mm