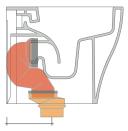

997  | Dop-No997    | pag 1/2          |



vista zenitale / zenital view







ag. 1/2



dettaglio kit erogatore kit bidet jet detail



vista retro / back view

sizes in mm

http://www.ceramicaflaminia.it/en/collection/app-solution/

©ceramicaflaminiaspa - All rights reserved. Unauthorized copying, publication, reproduction as well as partial reproduction are prohibited

# App Solution PLUS gosilent AP114RSE - AP114RS

pag. 2/2

### KIT SUITABLE FOR WALL TRAP

#### LKR00 (SET: LKR00)



### KIT SUITABLE FOR FLOOR TRAP





da/from 50 a/to 80 mm

#### LK1214 (SET: LKRS+LKR40)



da/from 120 a/to 140 mm

LK1820 (SET: LKRS+LKR20)



da/from 180 a/to 200 mm

LK8010 (SET: LKR90+LKR20)



da/from 80 a/to 100 mm

LK1416 (SET: LKRS+LKR20)



da/from 140 a/to 160 mm

LK2022 (SET: LKRS+LKR40)



da/from 200 a/to 220 mm

#### LK1012 (SET: LKR90+LKR40)



da/from 100 a/to 120 mm





da/from 160 a/to 180 mm

#### LK2233 (SET: LKR90+LKR33)



da/from 220 a/to 340\* mm

#### ATTENTION: THE DRAINAGE CONNECTORS ARE NOT INCLUDED

http://www.ceramicaflaminia.it/en/collection/app-solution/

©ceramicaflaminiaspa - All rights reserved. Unauthorized copying, publication, reproduction as well as partial reproduction are prohibited