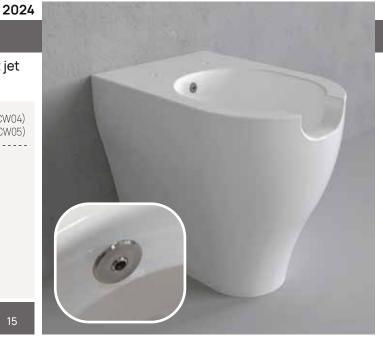

## AP114RSE

Back to wall PLUS\* go**silent** wc with front opening and bidet jet (flow reducer art. RIDFLUGOS and kit bidet jet art. ERAS included) \* WARNING: bends and connectors are on demand

| Complements:              | $\begin{tabular}{lllllllllllllllllllllllllllllllllll$                                                                                                                                                                                                                                                                                                                                                                                                                                                                                                                                                                         |
|---------------------------|-------------------------------------------------------------------------------------------------------------------------------------------------------------------------------------------------------------------------------------------------------------------------------------------------------------------------------------------------------------------------------------------------------------------------------------------------------------------------------------------------------------------------------------------------------------------------------------------------------------------------------|
| Technical<br>accessories: | *Kit suitable for wall trap H 230 mm (LKR00)<br>*Kit suitable for floor trap from 50 to 80 mm (LKR90)<br>*Kit suitable for floor trap from 80 to 100 mm (LK8010)<br>*Kit suitable for floor trap from 100 to 120 mm (LK1012)<br>*Kit suitable for floor trap from 120 to 140 mm (LK1214)<br>*Kit suitable for floor trap from 140 to 160 mm (LK1416)<br>*Kit suitable for floor trap from 160 to 180 mm (LKRS)<br>*Kit suitable for floor trap from 180 to 200 mm (LK1820)<br>*Kit suitable for floor trap from 200 to 220 mm (LK2022)<br>*Kit suitable for floor trap from 220 to 340 mm (LK2233)<br>Floor fixing kit (9003) |
| Dackada dim               | cm Waight <b>35 kg</b> Dz Pallat nº <b>15</b>                                                                                                                                                                                                                                                                                                                                                                                                                                                                                                                                                                                 |