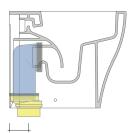

kg | Pz. Pallet nº 15 |
|------------------------|--------------|------------------|
| <b>( F</b> UNI EN 997  | Dop-No997    | pag 1/2          |



vista zenitale / zenital view







ag. 1/2



dettaglio kit erogatore kit bidet jet detail



vista retro / back view

sizes in mm

http://www.ceramicaflaminia.it/en/collection/app-solution/

©ceramicaflaminiaspa - All rights reserved. Unauthorized copying, publication, reproduction as well as partial reproduction are prohibited

# App Solution PLUS gosilent AP114RSE - AP114RS

pag. 2/2

### KIT SUITABLE FOR WALL TRAP

#### LKR00 (SET: LKR00)



### KIT SUITABLE FOR FLOOR TRAP





da/from 50 a/to 80 mm

#### LK1214 (SET: LKRS+LKR40)



da/from 120 a/to 140 mm

LK1820 (SET: LKRS+LKR20)



da/from 180 a/to 200 mm

LK8010 (SET: LKR90+LKR20)



da/from 80 a/to 100 mm

LK1416 (SET: LKRS+LKR20)



da/from 140 a/to 160 mm

LK2022 (SET: LKRS+LKR40)



da/from 200 a/to 220 mm

#### LK1012 (SET: LKR90+LKR40)



da/from 100 a/to 120 mm





da/from 160 a/to 180 mm

#### LK2233 (SET: LKR90+LKR33)



da/from 220 a/to 340\* mm

#### ATTENTION: THE DRAINAGE CONNECTORS ARE NOT INCLUDED

http://www.ceramicaflaminia.it/en/collection/app-solution/

©ceramicaflaminiaspa - All rights reserved. Unauthorized copying, publication, reproduction as well as partial reproduction are prohibited