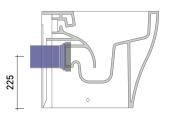

|

| Package dim. <b>cm</b> | Weight 35 kg | Pz. Pallet nº 15 |
|------------------------|--------------|------------------|
| <b>( F</b> UNI EN 997  | Dop-No997    | pag 1/2          |



vista zenitale / zenital view







ag. 1/2



dettaglio kit erogatore kit bidet jet detail



vista retro / back view

sizes in mm

http://www.ceramicaflaminia.it/en/collection/app-solution/

©ceramicaflaminiaspa - All rights reserved. Unauthorized copying, publication, reproduction as well as partial reproduction are prohibited

# App Solution PLUS gosilent AP114RSE - AP114RS

pag. 2/2

### KIT SUITABLE FOR WALL TRAP

#### LKR00 (SET: LKR00)



### KIT SUITABLE FOR FLOOR TRAP





da/from 50 a/to 80 mm

#### LK1214 (SET: LKRS+LKR40)



da/from 120 a/to 140 mm

LK1820 (SET: LKRS+LKR20)



da/from 180 a/to 200 mm

LK8010 (SET: LKR90+LKR20)



da/from 80 a/to 100 mm

LK1416 (SET: LKRS+LKR20)



da/from 140 a/to 160 mm

LK2022 (SET: LKRS+LKR40)



da/from 200 a/to 220 mm

#### LK1012 (SET: LKR90+LKR40)



da/from 100 a/to 120 mm





da/from 160 a/to 180 mm

#### LK2233 (SET: LKR90+LKR33)



da/from 220 a/to 340\* mm

#### ATTENTION: THE DRAINAGE CONNECTORS ARE NOT INCLUDED

http://www.ceramicaflaminia.it/en/collection/app-solution/

©ceramicaflaminiaspa - All rights reserved. Unauthorized copying, publication, reproduction as well as partial reproduction are prohibited