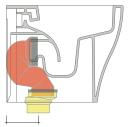

#### LK1012 (SET: LKR90+LKR40)

da/from 100 a/to 120 mm

da/from 160 a/to 180 mm