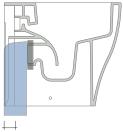

|

| Package dim. <b>cm</b> | Weight 35 kg | Pz. Pallet nº 15 |
|------------------------|--------------|------------------|
| <b>( F</b> UNI EN 997  | Dop-No997    | pag 1/2          |



vista zenitale / zenital view







ag. 1/2



dettaglio kit erogatore kit bidet jet detail



vista retro / back view

sizes in mm

http://www.ceramicaflaminia.it/en/collection/app-solution/

©ceramicaflaminiaspa - All rights reserved. Unauthorized copying, publication, reproduction as well as partial reproduction are prohibited

# App Solution PLUS gosilent AP114RSE - AP114RS

pag. 2/2

### KIT SUITABLE FOR WALL TRAP

#### LKR00 (SET: LKR00)



### KIT SUITABLE FOR FLOOR TRAP





da/from 50 a/to 80 mm

#### LK1214 (SET: LKRS+LKR40)



da/from 120 a/to 140 mm

LK1820 (SET: LKRS+LKR20)



da/from 180 a/to 200 mm

LK8010 (SET: LKR90+LKR20)



da/from 80 a/to 100 mm

LK1416 (SET: LKRS+LKR20)



da/from 140 a/to 160 mm

LK2022 (SET: LKRS+LKR40)



da/from 200 a/to 220 mm

#### LK1012 (SET: LKR90+LKR40)



da/from 100 a/to 120 mm





da/from 160 a/to 180 mm

#### LK2233 (SET: LKR90+LKR33)



da/from 220 a/to 340\* mm

#### ATTENTION: THE DRAINAGE CONNECTORS ARE NOT INCLUDED

http://www.ceramicaflaminia.it/en/collection/app-solution/

©ceramicaflaminiaspa - All rights reserved. Unauthorized copying, publication, reproduction as well as partial reproduction are prohibited