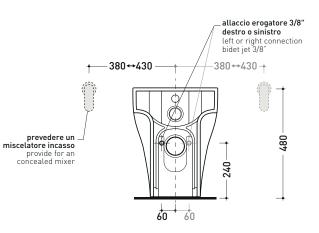

## AP114RSE

Back to wall PLUS\* go**silent** wc with front opening and bidet jet (flow reducer art. RIDFLUGOS and kit bidet jet art. ERAS included) \* WARNING: bends and connectors are on demand

| Complements:              | $\begin{tabular}{lllllllllllllllllllllllllllllllllll$                                                                                                                                                                                                                                                                                                                                                                                                                                                                                                                                                                         |
|---------------------------|-------------------------------------------------------------------------------------------------------------------------------------------------------------------------------------------------------------------------------------------------------------------------------------------------------------------------------------------------------------------------------------------------------------------------------------------------------------------------------------------------------------------------------------------------------------------------------------------------------------------------------|
| Technical<br>accessories: | *Kit suitable for wall trap H 230 mm (LKR00)<br>*Kit suitable for floor trap from 50 to 80 mm (LKR90)<br>*Kit suitable for floor trap from 80 to 100 mm (LK8010)<br>*Kit suitable for floor trap from 100 to 120 mm (LK1012)<br>*Kit suitable for floor trap from 120 to 140 mm (LK1214)<br>*Kit suitable for floor trap from 140 to 160 mm (LK1416)<br>*Kit suitable for floor trap from 160 to 180 mm (LKRS)<br>*Kit suitable for floor trap from 180 to 200 mm (LK1820)<br>*Kit suitable for floor trap from 200 to 220 mm (LK2022)<br>*Kit suitable for floor trap from 220 to 340 mm (LK2233)<br>Floor fixing kit (9003) |
| Dackada dim               | cm Waight <b>35 kg</b> Dz Pallat nº <b>15</b>                                                                                                                                                                                                                                                                                                                                                                                                                                                                                                                                                                                 |

ag. 1/2

dettaglio kit erogatore kit bidet jet detail

vista retro / back view

sizes in mm

http://www.ceramicaflaminia.it/en/collection/app-solution/

©ceramicaflaminiaspa - All rights reserved. Unauthorized copying, publication, reproduction as well as partial reproduction are prohibited