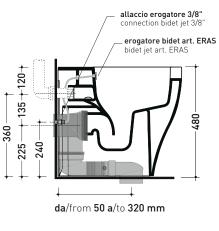

## AP114RSE

Back to wall PLUS\* go**silent** wc with front opening and bidet jet (flow reducer art. RIDFLUGOS and kit bidet jet art. ERAS included) \* WARNING: bends and connectors are on demand

| Complements:              | $\begin{tabular}{lllllllllllllllllllllllllllllllllll$                                                                                                                                                                                                                                                                                                                                                                                                                                                                                                                                                                         |
|---------------------------|-------------------------------------------------------------------------------------------------------------------------------------------------------------------------------------------------------------------------------------------------------------------------------------------------------------------------------------------------------------------------------------------------------------------------------------------------------------------------------------------------------------------------------------------------------------------------------------------------------------------------------|
| Technical<br>accessories: | *Kit suitable for wall trap H 230 mm (LKR00)<br>*Kit suitable for floor trap from 50 to 80 mm (LKR90)<br>*Kit suitable for floor trap from 80 to 100 mm (LK8010)<br>*Kit suitable for floor trap from 100 to 120 mm (LK1012)<br>*Kit suitable for floor trap from 120 to 140 mm (LK1214)<br>*Kit suitable for floor trap from 140 to 160 mm (LK1416)<br>*Kit suitable for floor trap from 160 to 180 mm (LKRS)<br>*Kit suitable for floor trap from 180 to 200 mm (LK1820)<br>*Kit suitable for floor trap from 200 to 220 mm (LK2022)<br>*Kit suitable for floor trap from 220 to 340 mm (LK2233)<br>Floor fixing kit (9003) |
| Dackada dim               | cm Waight <b>35 kg</b> Dz Pallat nº <b>15</b>                                                                                                                                                                                                                                                                                                                                                                                                                                                                                                                                                                                 |

ag. 1/2

dettaglio kit erogatore kit bidet jet detail

vista retro / back view

sizes in mm

http://www.ceramicaflaminia.it/en/collection/app-solution/

©ceramicaflaminiaspa - All rights reserved. Unauthorized copying, publication, reproduction as well as partial reproduction are prohibited