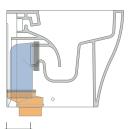

/ zenital view







ag. 1/2



dettaglio kit erogatore kit bidet jet detail



vista retro / back view

sizes in mm

http://www.ceramicaflaminia.it/en/collection/app-solution/

©ceramicaflaminiaspa - All rights reserved. Unauthorized copying, publication, reproduction as well as partial reproduction are prohibited

# App Solution PLUS gosilent AP114RSE - AP114RS

pag. 2/2

### KIT SUITABLE FOR WALL TRAP

#### LKR00 (SET: LKR00)



### KIT SUITABLE FOR FLOOR TRAP





da/from 50 a/to 80 mm

#### LK1214 (SET: LKRS+LKR40)



da/from 120 a/to 140 mm

LK1820 (SET: LKRS+LKR20)



da/from 180 a/to 200 mm

LK8010 (SET: LKR90+LKR20)



da/from 80 a/to 100 mm

LK1416 (SET: LKRS+LKR20)



da/from 140 a/to 160 mm

LK2022 (SET: LKRS+LKR40)



da/from 200 a/to 220 mm

#### LK1012 (SET: LKR90+LKR40)



da/from 100 a/to 120 mm





da/from 160 a/to 180 mm

#### LK2233 (SET: LKR90+LKR33)



da/from 220 a/to 340\* mm

#### ATTENTION: THE DRAINAGE CONNECTORS ARE NOT INCLUDED

http://www.ceramicaflaminia.it/en/collection/app-solution/

©ceramicaflaminiaspa - All rights reserved. Unauthorized copying, publication, reproduction as well as partial reproduction are prohibited