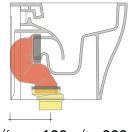

|

| Package dim. <b>cm</b> | Weight 35 kg | Pz. Pallet nº 15 |
|------------------------|--------------|------------------|
| <b>( F</b> UNI EN 997  | Dop-No997    | pag 1/2          |



vista zenitale / zenital view







ag. 1/2



dettaglio kit erogatore kit bidet jet detail



vista retro / back view

sizes in mm

http://www.ceramicaflaminia.it/en/collection/app-solution/

©ceramicaflaminiaspa - All rights reserved. Unauthorized copying, publication, reproduction as well as partial reproduction are prohibited

# App Solution PLUS gosilent AP114RSE - AP114RS

pag. 2/2

### KIT SUITABLE FOR WALL TRAP

#### LKR00 (SET: LKR00)



### KIT SUITABLE FOR FLOOR TRAP





da/from 50 a/to 80 mm

#### LK1214 (SET: LKRS+LKR40)



da/from 120 a/to 140 mm

LK1820 (SET: LKRS+LKR20)



da/from 180 a/to 200 mm

LK8010 (SET: LKR90+LKR20)



da/from 80 a/to 100 mm

LK1416 (SET: LKRS+LKR20)



da/from 140 a/to 160 mm

LK2022 (SET: LKRS+LKR40)



da/from 200 a/to 220 mm

#### LK1012 (SET: LKR90+LKR40)



da/from 100 a/to 120 mm





da/from 160 a/to 180 mm

#### LK2233 (SET: LKR90+LKR33)



da/from 220 a/to 340\* mm

#### ATTENTION: THE DRAINAGE CONNECTORS ARE NOT INCLUDED

http://www.ceramicaflaminia.it/en/collection/app-solution/

©ceramicaflaminiaspa - All rights reserved. Unauthorized copying, publication, reproduction as well as partial reproduction are prohibited