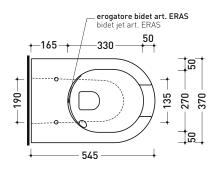

## AP114RSE

Back to wall PLUS\* go**silent** wc with front opening and bidet jet (flow reducer art. RIDFLUGOS and kit bidet jet art. ERAS included) \* WARNING: bends and connectors are on demand

| Complements:              | $\begin{tabular}{lllllllllllllllllllllllllllllllllll$                                                                                                                                                                                                                                                                                                                                                                                                                                                                                                                                                                         |
|---------------------------|-------------------------------------------------------------------------------------------------------------------------------------------------------------------------------------------------------------------------------------------------------------------------------------------------------------------------------------------------------------------------------------------------------------------------------------------------------------------------------------------------------------------------------------------------------------------------------------------------------------------------------|
| Technical<br>accessories: | *Kit suitable for wall trap H 230 mm (LKR00)<br>*Kit suitable for floor trap from 50 to 80 mm (LKR90)<br>*Kit suitable for floor trap from 80 to 100 mm (LK8010)<br>*Kit suitable for floor trap from 100 to 120 mm (LK1012)<br>*Kit suitable for floor trap from 120 to 140 mm (LK1214)<br>*Kit suitable for floor trap from 140 to 160 mm (LK1416)<br>*Kit suitable for floor trap from 160 to 180 mm (LKRS)<br>*Kit suitable for floor trap from 180 to 200 mm (LK1820)<br>*Kit suitable for floor trap from 200 to 220 mm (LK2022)<br>*Kit suitable for floor trap from 220 to 340 mm (LK2233)<br>Floor fixing kit (9003) |
| Dackada dim               | cm Waight <b>35 kg</b> Dz Pallat nº <b>15</b>                                                                                                                                                                                                                                                                                                                                                                                                                                                                                                                                                                                 |

ag. 1/2

dettaglio kit erogatore kit bidet jet detail

vista retro / back view

sizes in mm

http://www.ceramicaflaminia.it/en/collection/app-solution/

©ceramicaflaminiaspa - All rights reserved. Unauthorized copying, publication, reproduction as well as partial reproduction are prohibited