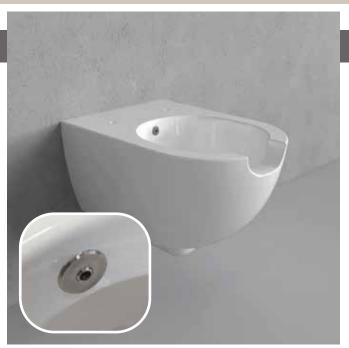

## AP115SE

Wall hung wc go**silent** with front opening and chrome bidet jet (fixing kit art. 9008, flow reducer art. RIDFLUGOS and kit bidet jet art. ERAS included)

Complements: SLIM thermosetting seat&cover with front opening (APCW04) SLIM soft-closing thermosetting seat&cover with front

Flaminia does not recommend combining this toilet model with rapid-flow/flushometer systems or traditional high tanks

vista zenitale / zenital view

dettaglio kit erogatore kit bidet jet detail

sizes in mm