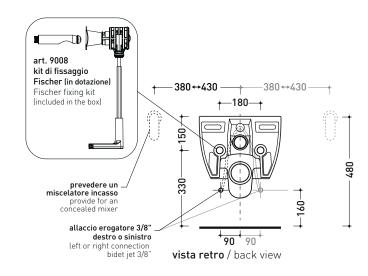

## AP115SE

Wall hung wc go**silent** with front opening and chrome bidet jet (fixing kit art. 9008, flow reducer art. RIDFLUGOS and kit bidet jet art. ERAS included)

Complements: SLIM thermosetting seat&cover with front opening (APCW04) SLIM soft-closing thermosetting seat&cover with front

Flaminia does not recommend combining this toilet model with rapid-flow/flushometer systems or traditional high tanks

vista zenitale / zenital view

dettaglio kit erogatore kit bidet jet detail

sizes in mm