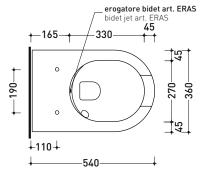

Flaminia does not recommend combining this toilet model with rapid-flow/flushometer systems or traditional high tanks

vista zenitale / zenital view

dettaglio kit erogatore kit bidet jet detail

sizes in mm

Please consider a 2% tolerance on indicated measurements