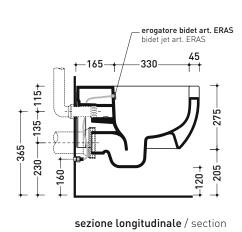

Flaminia does not recommend combining this toilet model with rapid-flow/flushometer systems or traditional high tanks

vista zenitale / zenital view

dettaglio kit erogatore kit bidet jet detail

sizes in mm

Please consider a 2% tolerance on indicated measurements