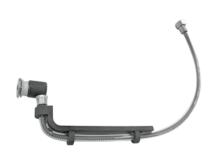

## AP115SE

Wall hung wc go**silent** with front opening and chrome bidet jet (fixing kit art. 9008, flow reducer art. RIDFLUGOS and kit bidet jet art. ERAS included)

Complements: SLIM thermosetting seat&cover with front opening (APCW04) SLIM soft-closing thermosetting seat&cover with front