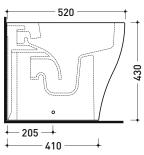

Flaminia does not recommend combining this toilet model with rapid-flow/flushometer systems or traditional high tanks

Dop-No997

pag. 1/2

vista zenitale / zenital view

vista laterale / lateral view

vista retro / back view

sizes in mm

Please consider a 2% tolerance on indicated measurements