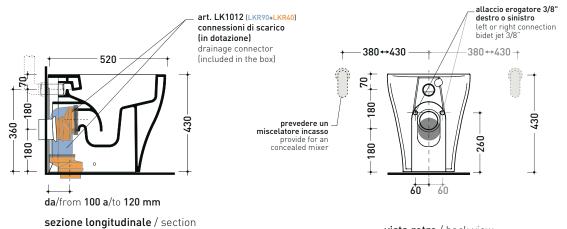

## Back to wall wc goclean with stainless steel bidet jet

(drainage connectors art. LK1012 and bidet jet art. ERAS included)

 ${\tt Complements:} \ \ \textbf{Soft-closing thermosetting wrapping seat\&cover} \ ({\tt QKCW07})$ 

Flaminia does not recommend combining this toilet model with rapid-flow/flushometer systems or traditional high tanks

Dop-No997

pag. 1/2

vista zenitale / zenital view

vista laterale / lateral view

vista retro / back view

sizes in mm

Please consider a 2% tolerance on indicated measurements