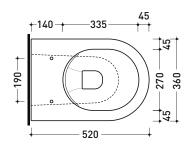

Flaminia does not recommend combining this toilet model with rapid-flow/flushometer systems or traditional high tanks

Dop-No997

pag. 1/2

vista zenitale / zenital view

vista laterale / lateral view

vista retro / back view

sizes in mm

Please consider a 2% tolerance on indicated measurements