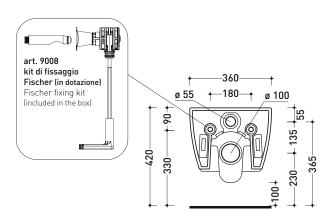

**( €** UNI EN 997

Dop-No997

vista zenitale / zenital view

vista laterale / lateral view

sezione longitudinale / section

vista retro / back view

sizes in mm

Please consider a 2% tolerance on indicated measurements