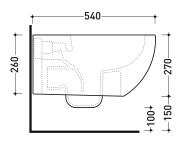

**( €** UNI EN 997

Dop-No997

vista zenitale / zenital view

vista laterale / lateral view

sezione longitudinale / section

vista retro / back view

sizes in mm

Please consider a 2% tolerance on indicated measurements