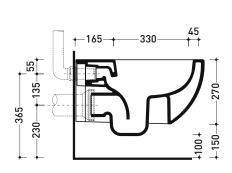

**( €** UNI EN 997

Dop-No997

vista zenitale / zenital view

vista laterale / lateral view

sezione longitudinale / section

vista retro / back view

sizes in mm

Please consider a 2% tolerance on indicated measurements