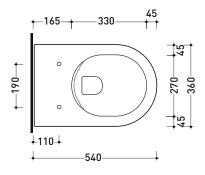

**( €** UNI EN 997

Dop-No997

vista zenitale / zenital view

vista laterale / lateral view

sezione longitudinale / section

vista retro / back view

sizes in mm

Please consider a 2% tolerance on indicated measurements