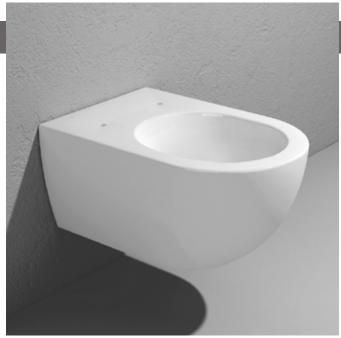

## 2022

Wall hung wc with gosilent system (fixing kit included art. 9008)

Complements: Soft-closing thermosetting wrapping seat&cover (QKCW07)

SLIM soft-closing thermosetting seat&cover (QKCW09) SLIM soft-closing thermosetting seat&cover (APCW10)

gocare elettronic multifunction coverseat (FL7235 - FL7035R)

Line accessories: TWO - HOOP - NOKÈ - FOLD

Technical accessories: Universal fixing bracket for wall hung wc/bidet (41/P)

Weight 24 kg

Dop-No997