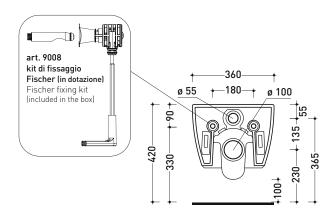

vista zenitale / zenital view

Flaminia does not recommend combining this toilet model with rapid-flow/flushometer systems or traditional high tanks

vista laterale / lateral view

sezione longitudinale / section

vista retro / back view

sizes in mm

Please consider a 2% tolerance on indicated measurements