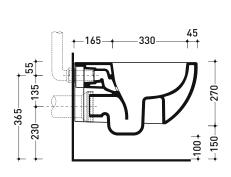

vista zenitale / zenital view

Flaminia does not recommend combining this toilet model with rapid-flow/flushometer systems or traditional high tanks

vista laterale / lateral view

sezione longitudinale / section

vista retro / back view

sizes in mm

Please consider a 2% tolerance on indicated measurements