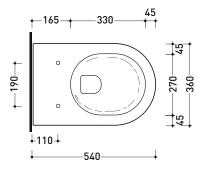

vista zenitale / zenital view

Flaminia does not recommend combining this toilet model with rapid-flow/flushometer systems or traditional high tanks

vista laterale / lateral view

sezione longitudinale / section

vista retro / back view

sizes in mm

Please consider a 2% tolerance on indicated measurements