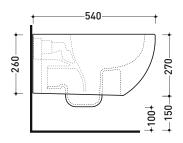

vista zenitale / zenital view

Flaminia does not recommend combining this toilet model with rapid-flow/flushometer systems or traditional high tanks

vista laterale / lateral view

sezione longitudinale / section

vista retro / back view

sizes in mm

Please consider a 2% tolerance on indicated measurements