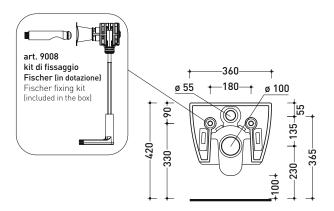

## MiniApp

Wall hung wc (fixing kit included art. 9008)

Complements: Soft-closing thermosetting wrapping seat&cover (QKCW07) SLIM soft-closing thermosetting seat&cover (QKCW09)

Line accessories: TWO - HOOP - NOKÈ - FOLD

Technical Universal fixing bracket for wall hung wc/bidet (41/P)

accessories:

|  |   | 2 |
|--|---|---|
|  | 7 |   |

Flaminia does not recommend combining this toilet model with rapid-flow/flushometer systems or traditional high tanks

Weight 21 kg **( €** UNI EN 997 Dop-No997

vista zenitale / zenital view

vista laterale / lateral view

sezione longitudinale / section

vista retro / back view

Please consider a 2% tolerance on indicated measurements

CERAMIC: glossy finish

sizes in mm