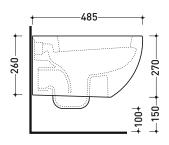

Weight 21 kg **( €** UNI EN 997 Dop-No997

vista zenitale / zenital view

vista laterale / lateral view

sezione longitudinale / section

vista retro / back view

Please consider a 2% tolerance on indicated measurements

CERAMIC: glossy finish

sizes in mm