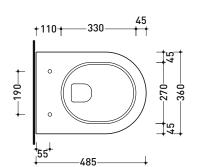

Weight 21 kg **( €** UNI EN 997 Dop-No997

vista zenitale / zenital view

vista laterale / lateral view

sezione longitudinale / section

vista retro / back view

Please consider a 2% tolerance on indicated measurements

CERAMIC: glossy finish

sizes in mm