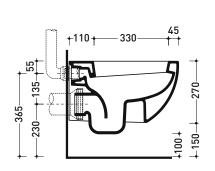

Weight 21 kg **( €** UNI EN 997 Dop-No997

vista zenitale / zenital view

vista laterale / lateral view

sezione longitudinale / section

vista retro / back view

Please consider a 2% tolerance on indicated measurements

CERAMIC: glossy finish

sizes in mm