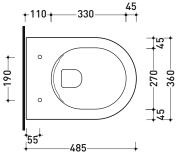

accessories:

Flaminia does not recommend combining this toilet model with rapid-flow/flushometer systems or traditional high tanks

Dop-No997

vista zenitale / zenital view

vista laterale / lateral view

sezione longitudinale / section