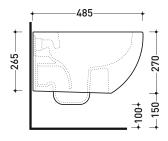

accessories:

Flaminia does not recommend combining this toilet model with rapid-flow/flushometer systems or traditional high tanks

Dop-No997

vista zenitale / zenital view

vista laterale / lateral view

sezione longitudinale / section