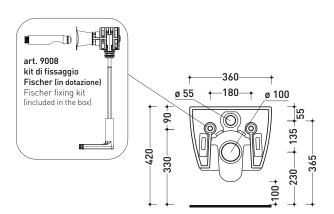

## P119G MiniApp

Wall hung wc with goclean® system (fixing kit included art. 9008)

Complements: Soft-closing thermosetting wrapping seat&cover (QKCW07)

Universal fixing bracket for wall hung wc/bidet (41/P)

vista retro / back view

sizes in mm

Please consider a 2% tolerance on indicated measurements

black

SLIM soft-closing thermosetting seat&cover (QKCW09)

Line accessories: TWO - HOOP - NOKÈ - FOLD

Technical

Weight 21,5 kg