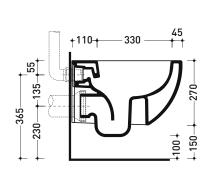

accessories:

Flaminia does not recommend combining this toilet model with rapid-flow/flushometer systems or traditional high tanks

Dop-No997

vista zenitale / zenital view

vista laterale / lateral view

sezione longitudinale / section