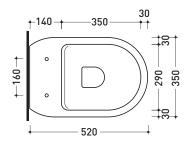

Weight 30 kg

Flaminia does not recommend combining this toilet model with rapid-flow/flushometer systems or traditional high tanks

**C** € UNI EN 997

Dop-No997

vista zenitale / zenital view

vista laterale / lateral view

## NOTICE: floor fixing by silicone

sezione longitudinale / section

sezione longitudinale / section

sizes in mm

Please consider a 2% tolerance on indicated measurements

CERAMIC: glossy finish

matt finish milky white