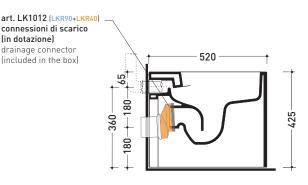

## Back to wall we with goclean® system S/P trap

(drainage connectors art. LK1012 included)

Complements: SLIM soft-closing thermosetting seat&cover (ASCW05)

Niagara monoblock cistern (TR38)

Line accessories: TWO - HOOP - NOKÈ - FOLD

## NOTICE: floor fixing by silicone

sezione longitudinale / section

sezione longitudinale / section

sizes in mm

Please consider a 2% tolerance on indicated measurements

CERAMIC: glossy finish

matt finish milky white