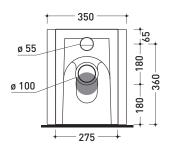

## NOTICE: floor fixing by silicone

sezione longitudinale / section

sezione longitudinale / section

sizes in mm

Please consider a 2% tolerance on indicated measurements

CERAMIC: glossy finish

matt finish milky white