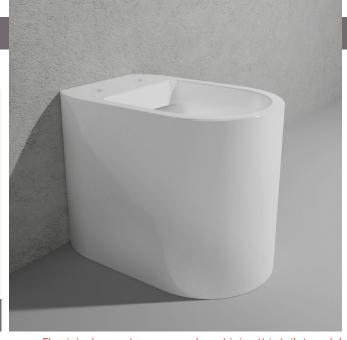

## Back to wall we with goclean® system S/P trap

(drainage connectors art. LK1012 included)

Complements: SLIM soft-closing thermosetting seat&cover (ASCW05)

Niagara monoblock cistern (TR38)

Line accessories: TWO - HOOP - NOKÈ - FOLD

Weight 30 kg

Flaminia does not recommend combining this toilet model with rapid-flow/flushometer systems or traditional high tanks

**C** € UNI EN 997

Dop-No997

vista zenitale / zenital view

vista laterale / lateral view