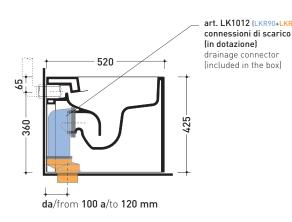

## Back to wall we with goclean® system S/P trap

(drainage connectors art. LK1012 included)

Complements: SLIM soft-closing thermosetting seat&cover (ASCW05)

Niagara monoblock cistern (TR38)

Line accessories: TWO - HOOP - NOKÈ - FOLD

## NOTICE: floor fixing by silicone

sezione longitudinale / section

sezione longitudinale / section

sizes in mm

Please consider a 2% tolerance on indicated measurements

CERAMIC: glossy finish

matt finish milky white