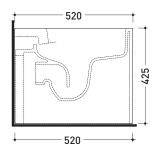

vista retro / back view

## NOTICE: floor fixing by silicone

sezione longitudinale / section

sezione longitudinale / section

sizes in mm

Please consider a 2% tolerance on indicated measurements

CERAMIC: glossy finish

matt finish milky white