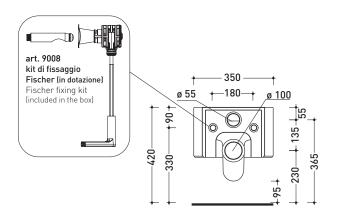

design GIULIO CAPPELLINI

2021

Wall hung wc with goclean® system (fixing kit included art. 9008)

Complements: SLIM soft-closing thermosetting seat&cover (ASCW05) Line accessories: TWO - HOOP - NOKÉ - FOLD

sizes in mm

Please consider a 2% tolerance on indicated measurements