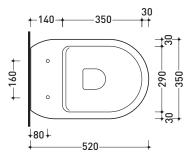

Dop-No997

vista zenitale / zenital view

vista laterale / lateral view

sezione longitudinale / section

vista retro / back view

matt finish milky white carbone cenere

CERAMIC: glossy finish

white

sizes in mm

Please consider a 2% tolerance on indicated measurements