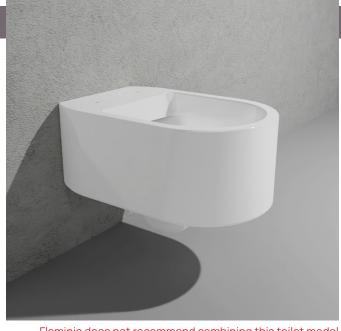

design GIULIO CAPPELLINI

2021

Wall hung wc with goclean® system (fixing kit included art. 9008)

Complements: SLIM soft-closing thermosetting seat&cover (ASCW05) Line accessories: TWO - HOOP - NOKÉ - FOLD

Universal fixing bracket for wall hung wc/bidet (41/P) Technical

accessories:

Flaminia does not recommend combining this toilet model with rapid-flow/flushometer systems or traditional high tanks

Weight 19,5 kg