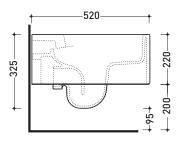

Dop-No997

vista zenitale / zenital view

vista laterale / lateral view

sezione longitudinale / section

vista retro / back view

matt finish milky white carbone cenere

CERAMIC: glossy finish

white

sizes in mm

Please consider a 2% tolerance on indicated measurements