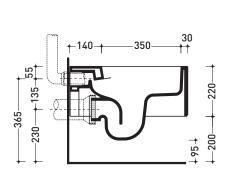

Dop-No997

vista zenitale / zenital view

vista laterale / lateral view

sezione longitudinale / section

vista retro / back view

matt finish milky white carbone cenere

CERAMIC: glossy finish

white

sizes in mm

Please consider a 2% tolerance on indicated measurements