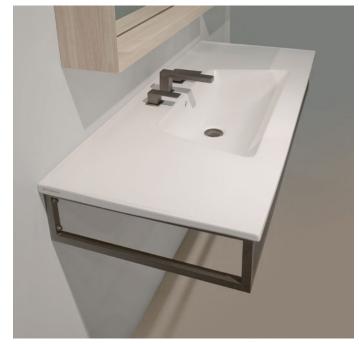

## **BM1205** Bloom 120

Wall hung stainless steel towel rail suitable for consolle Bloom 120

Complements: Console Bloom 120 (BM120L)

Line taps basin: ONE - NOKÈ - SI - FOLD Line accessories: TWO - HOOP - NOKÈ - FOLD