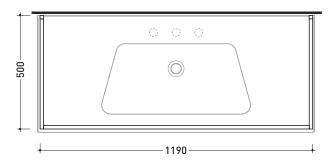

Wall fixing kit (9002)

Weight 3,5 kg Package dim. Pz. Pallet n°

 $\overline{\epsilon}$ 

vista zenitale / zenital view

assonometria / axonometry

sezione longitudinale / section

sizes in mm

STAINLESS STEEL: glossy finish