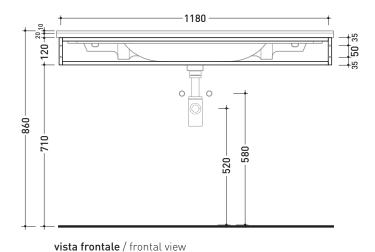

Wall fixing kit (9002)

Weight 3,5 kg Package dim. Pz. Pallet n°

 $\overline{\epsilon}$ 

vista zenitale / zenital view

assonometria / axonometry

sezione longitudinale / section

sizes in mm

STAINLESS STEEL: glossy finish