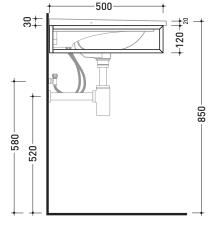

Wall fixing kit (9002)

Weight 3,5 kg Package dim. Pz. Pallet n°

 $\overline{\epsilon}$ 

vista zenitale / zenital view

assonometria / axonometry

sezione longitudinale / section

sizes in mm

STAINLESS STEEL: glossy finish