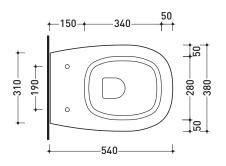

**CE** UNI EN 997

Dop-No997

vista zenitale / zenital view

vista laterale / lateral view

sezione longitudinale / section

TD art. 9008 kit di fissaggio 310 Fischer (in dotazione) Fischer fixing kit (included in the box) ø 55 180 ø 100 ò 6 <u>+</u>135⊣ 420 330-365 230-+00

sizes in mm **CERAMIC:** glossy finish

http://www.ceramicaflaminia.it/en/lines/279-bonola ©ceramicaflaminiaspa - All rights reserved. Unauthorized copying, publication, reproduction as well as partial reproduction are prohibited