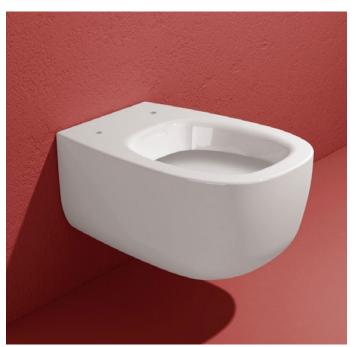

## **BN118**

Wall hung wc (fixing kit art. 9008 included)

Complements: Soft-closing thermosetting wrapping seat&cover (BNCW03) Line accessories: TWO - HOOP - NOKÉ - FOLD

2014

I.

| Technical<br>accessories: | Universal fixing bracket for wall hung wc/bidet [41/P] |   |
|---------------------------|--------------------------------------------------------|---|
| Package dim.              | 57 x 39 x 35 cm Weight 25,8 kg Pz. Pallet n° 15        | ; |