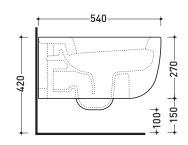

**CE** UNI EN 997

Dop-No997

vista zenitale / zenital view

vista laterale / lateral view

sezione longitudinale / section

TD art. 9008 kit di fissaggio 310 Fischer (in dotazione) Fischer fixing kit (included in the box) ø 55 180 ø 100 ò 6 <u>+</u>135⊣ 420 330-365 230-+00

sizes in mm **CERAMIC:** glossy finish

http://www.ceramicaflaminia.it/en/lines/279-bonola ©ceramicaflaminiaspa - All rights reserved. Unauthorized copying, publication, reproduction as well as partial reproduction are prohibited