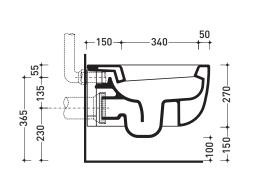

**CE** UNI EN 997

Dop-No997

vista zenitale / zenital view

vista laterale / lateral view

sezione longitudinale / section

TD art. 9008 kit di fissaggio 310 Fischer (in dotazione) Fischer fixing kit (included in the box) ø 55 180 ø 100 ò 6 <u>+</u>135⊣ 420 330-365 230-+00

sizes in mm **CERAMIC:** glossy finish

http://www.ceramicaflaminia.it/en/lines/279-bonola ©ceramicaflaminiaspa - All rights reserved. Unauthorized copying, publication, reproduction as well as partial reproduction are prohibited