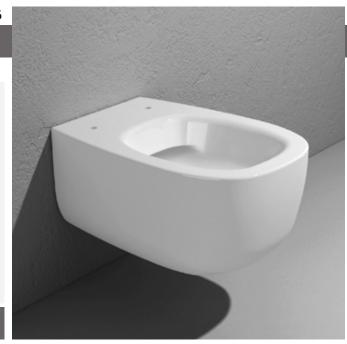

design JASPER MORRISON

2016

Wall hung wc with goclean® system (fixing kit art. 9008 included)

 ${\it Complements:} \ \ {\it Soft-closing thermosetting wrapping seat\&cover} \ ({\it BNCW03})$ 

Line accessories: TWO - HOOP - NOKE - FOLD