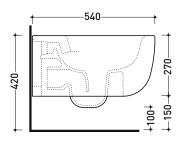

vista laterale / lateral view

sezione longitudinale / section

vista retro / back view

sizes in mm

Please consider a 2% tolerance on indicated measurements

CERAMIC: glossy finish