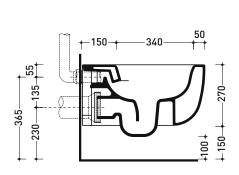

vista laterale / lateral view

sezione longitudinale / section

vista retro / back view

sizes in mm

Please consider a 2% tolerance on indicated measurements

CERAMIC: glossy finish