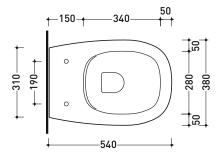

vista laterale / lateral view

sezione longitudinale / section

vista retro / back view

sizes in mm

Please consider a 2% tolerance on indicated measurements

CERAMIC: glossy finish