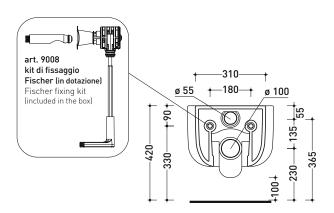

Technical accessories:

Universal fixing bracket for wall hung wc/bidet (41/P)

Weight 26,5 kg

**( €** UNI EN 997

Dop-No997

vista zenitale / zenital view

Flaminia does not recommend combining this toilet model with rapid-flow/flushometer systems or traditional high tanks

vista laterale / lateral view

sezione longitudinale / section

vista retro / back view

sizes in mm

Please consider a 2% tolerance on indicated measurements

CERAMIC: glossy finish