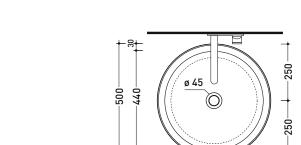

Waste with automatic integrated overflow

and ceramic cover (PLTPCE)

Two piece set chrome tap filters (RF026)

Package dim. 53 x 17,5 x 49 cm | Weight 15,3 kg

vista zenitale / zenital view

vista zenitale / zenital view

sezione longitudinale / section

sizes in mm

Please consider a 2% tolerance on indicated measurements