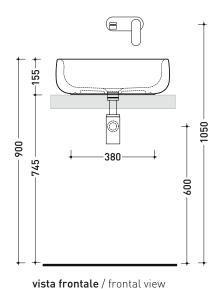

sezione longitudinale / section

sizes in mm

Please consider a 2% tolerance on indicated measurements