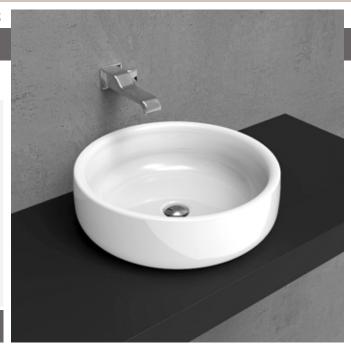

## BN50A Bonola 50

## Basin 50 cm - countertop or suitable for pedestal

without overflow

Complements: BONOLA pedestal (BN50C)

Furniture CUBIKA - depth. 50 DENVER furniture (DV103M)

Line taps basin: ONE - NOKÉ - SI - FOLD - X1 - STIL