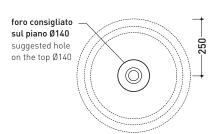

sezione longitudinale / section

sizes in mm

Please consider a 2% tolerance on indicated measurements