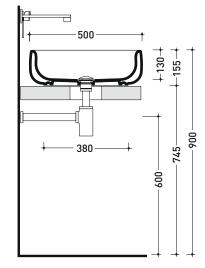

## Basin 50 cm - countertop or suitable for pedestal

without overflow

Complements: BONOLA pedestal (BN50C)

Furniture CUBIKA - depth. 50 DENVER furniture (DV103M)

Line taps basin: ONE - NOKÉ - SI - FOLD - X1 - STIL

Waste with automatic integrated overflow

and ceramic cover (PLTPCE)

Two piece set chrome tap filters (RF026)

Package dim. 53 x 17,5 x 49 cm | Weight 15,3 kg

vista zenitale / zenital view

vista zenitale / zenital view

sezione longitudinale / section

sizes in mm

Please consider a 2% tolerance on indicated measurements