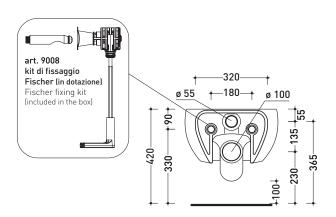

design NICCOLÒ ADOLINI

2021

Wall hung wc with goclean® system (fixing kit included art. 9008)

Complements: SLIM soft-closing thermosetting seat&cover (FUCW05)

Line accessories: TWO - HOOP - NOKÈ - FOLD

Universal fixing bracket for wall hung wc/bidet (41/P) Technical

accessories:

Flaminia does not recommend combining this toilet model with rapid-flow/flushometer systems or traditional high tanks

Weight 18,5 kg **C** € UNI EN 997 Dop-No997

vista zenitale / zenital view

vista laterale / lateral view

sezione longitudinale / section

vista retro / back view

sizes in mm

Please consider a 2% tolerance on indicated measurements

matt finish

 $\textbf{@ceramicaflaminiaspa} - \textbf{All rights} \ reserved. \ Unauthorized \ copying, \ publication, \ reproduction \ as \ well \ as \ partial \ reproduction \ are \ prohibited$ 