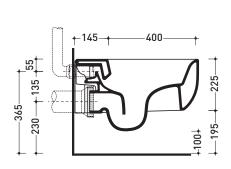

accessories:

Flaminia does not recommend combining this toilet model with rapid-flow/flushometer systems or traditional high tanks

Weight 18,5 kg **C** € UNI EN 997 Dop-No997

vista zenitale / zenital view

vista laterale / lateral view

sezione longitudinale / section

vista retro / back view

sizes in mm

Please consider a 2% tolerance on indicated measurements

matt finish

 $\textbf{@ceramicaflaminiaspa} - \textbf{All rights} \ reserved. \ Unauthorized \ copying, \ publication, \ reproduction \ as \ well \ as \ partial \ reproduction \ are \ prohibited$ 