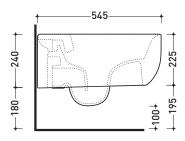

accessories:

Flaminia does not recommend combining this toilet model with rapid-flow/flushometer systems or traditional high tanks

Weight 18,5 kg **C** € UNI EN 997 Dop-No997

vista zenitale / zenital view

vista laterale / lateral view

sezione longitudinale / section

vista retro / back view

sizes in mm

Please consider a 2% tolerance on indicated measurements

matt finish

 $\textbf{@ceramicaflaminiaspa} - \textbf{All rights} \ reserved. \ Unauthorized \ copying, \ publication, \ reproduction \ as \ well \ as \ partial \ reproduction \ are \ prohibited$ 