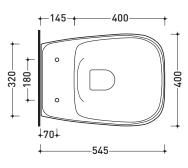

accessories:

Flaminia does not recommend combining this toilet model with rapid-flow/flushometer systems or traditional high tanks

Weight 18,5 kg **C** € UNI EN 997 Dop-No997

vista zenitale / zenital view

vista laterale / lateral view

sezione longitudinale / section

vista retro / back view

sizes in mm

Please consider a 2% tolerance on indicated measurements

matt finish

 $\textbf{@ceramicaflaminiaspa} - \textbf{All rights} \ reserved. \ Unauthorized \ copying, \ publication, \ reproduction \ as \ well \ as \ partial \ reproduction \ are \ prohibited$ 