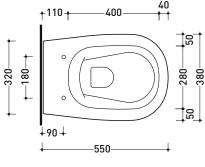

vista laterale / lateral view

sezione longitudinale / section

vista retro / back view

sizes in mm

Please consider a 2% tolerance on indicated measurements