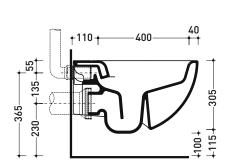

vista laterale / lateral view

sezione longitudinale / section

vista retro / back view

sizes in mm

Please consider a 2% tolerance on indicated measurements