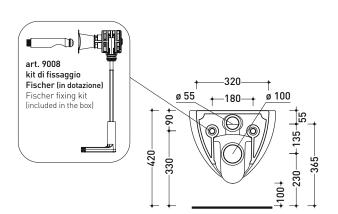

## 10118G

Wall hung wc with goclean system (fixing kit included art. 9008)

Complements: SLIM soft-closing thermosetting seat&cover (IOCW07) Line accessories: TWO - HOOP - FOLD

Technical Universal fixing bracket for wall hung wc/bidet (41/P) accessories:

Package dim. Weight 20,5 kg Pz. Pallet n° 18

( **E** UNI EN 997

Dop-No997

Flaminia does not recommend combining this toilet model with rapid-flow/flushometer systems or traditional high tanks

vista zenitale / zenital view

vista laterale / lateral view

sezione longitudinale / section

vista retro / back view

sizes in mm

Please consider a 2% tolerance on indicated measurements