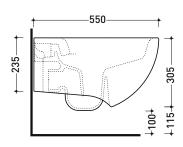

Package dim. Weight 20,5 kg Pz. Pallet n° 18

( **E** UNI EN 997

Dop-No997

Flaminia does not recommend combining this toilet model with rapid-flow/flushometer systems or traditional high tanks

vista zenitale / zenital view

vista laterale / lateral view

sezione longitudinale / section

vista retro / back view

sizes in mm

Please consider a 2% tolerance on indicated measurements