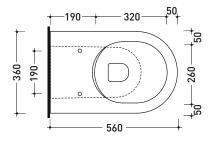

vista zenitale / zenital view

vista retro / back view

art. LK1012 (LKR90+LKR40) connessioni di scarico (in dotazione) drainage connector (included in the box)

sezione longitudinale / section

sizes in mm

Please consider a 2% tolerance on indicated measurements