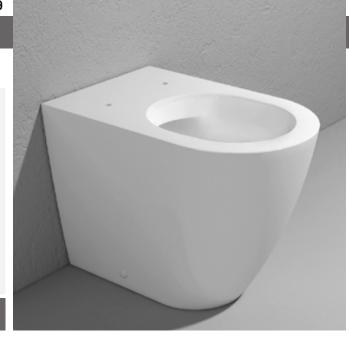

## 1999

Back to wall we with goclean® system S/P trap (drainage connectors art. LK1012 and floor fixing kit art. 9003 included)

Complements: Wood/polyester seat&cover (5051CW01)

Soft-closing thermosetting wrapping seat&cover (LKCW07) SLIM soft-closing thermosetting seat&cover (LKCW09) gocare elettronic multifunction coverseat (FL7235 - FL7035R)

CERAMIC: glossy finish