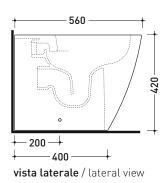

vista zenitale / zenital view

vista retro / back view

art. LK1012 (LKR90+LKR40) connessioni di scarico (in dotazione) drainage connector (included in the box)

sezione longitudinale / section

sizes in mm

Please consider a 2% tolerance on indicated measurements