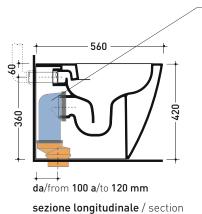

vista zenitale / zenital view

vista retro / back view

art. LK1012 (LKR90+LKR40) connessioni di scarico (in dotazione) drainage connector (included in the box)

sezione longitudinale / section

sizes in mm

Please consider a 2% tolerance on indicated measurements