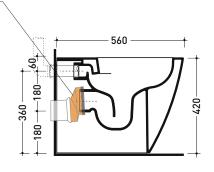

vista zenitale / zenital view

vista retro / back view

art. LK1012 (LKR90+LKR40) connessioni di scarico (in dotazione) drainage connector (included in the box)

sezione longitudinale / section

sizes in mm

Please consider a 2% tolerance on indicated measurements