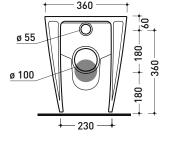

vista zenitale / zenital view

vista retro / back view

art. LK1012 (LKR90+LKR40) connessioni di scarico (in dotazione) drainage connector (included in the box)

sezione longitudinale / section

sizes in mm

Please consider a 2% tolerance on indicated measurements