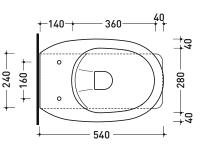

Weight 31,5 kg

**CE** UNI EN 997

Dop-No997

vista zenitale / zenital view

540 150 540

vista laterale / lateral view

with rapid-flow/flushometer systems or traditional high tanks

vista retro / back view

sezione longitudinale / section

Please consider a 2% tolerance on indicated measurements

450

sizes in mm

carbone

http://www.ceramicaflaminia.it/en/products/344-madre

©ceramicaftaminiaspa - All rights reserved. Unauthorized copying, publication, reproduction as well as partial reproduction are prohibited