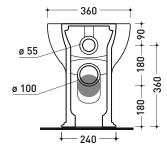

NOTICE: floor fixing by silicone art. LK1012 (LKR90+LKR40) connessioni di scarico (in dotazione) drainage connector 540 540 (included in the box) -06 180 450 360 360 180 da/from 100 a/to 120 mm sezione longitudinale / section