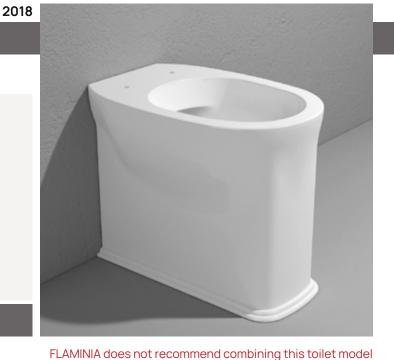

## A117G M

Back to wall wc with goclean<sup>®</sup> system S/P trap (drainage connectors art. LK1012 included)

Complements: SLIM soft-closing thermosetting seat&cover (MACW05) Line accessories EVERGREEN