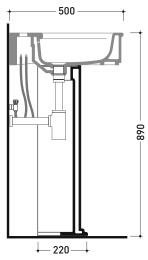

 $\epsilon$ 

vista laterale / lateral view

sizes in mm

Please consider a 2% tolerance on indicated measurements