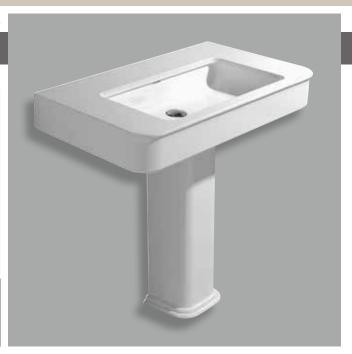

# MACOL+MA95L Madre 95

### Ceramic pedestal suitable for Madre 95 basin

Complements: MADRE 95 basin (MA95L)

Line taps basin EVERGREEN - X1 - STIL

Line accessories EVERGREEN

Chrome siphon (SIFL/CR) - Gold siphon (SIFDR) Technical