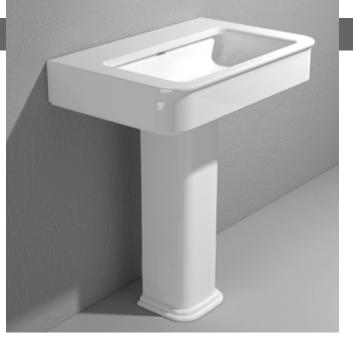

# MACOL+MA75L Madre 75

## Ceramic pedestal suitable for Madre 75 basin

Complements: MADRE 75 basin (MA75L)

Line taps basin EVERGREEN - X1 - STIL

Line accessories EVERGREEN

Technical

Chrome siphon (SIFL/CR) - Gold siphon (SIFDR)

accessories: Stop & Go drain (PLSG)