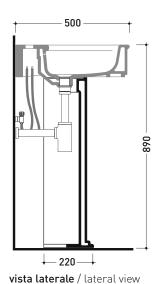

 $\epsilon$ 

vista laterale / lateral view

sizes in mm

Please consider a 2% tolerance on indicated measurements