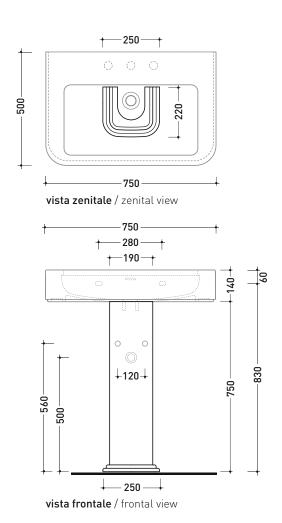

 $\epsilon$ 

vista laterale / lateral view

sizes in mm

Please consider a 2% tolerance on indicated measurements