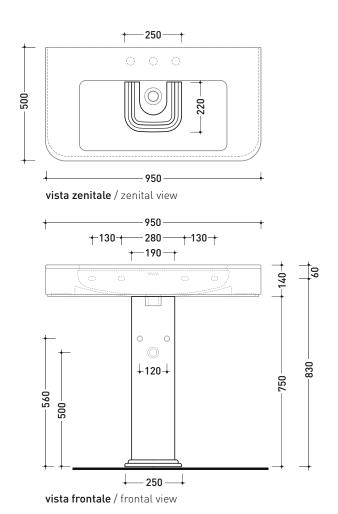

# MACOL+MA95L Madre 95

### Ceramic pedestal suitable for Madre 95 basin

Complements: MADRE 95 basin (MA95L)

Line taps basin EVERGREEN - X1 - STIL

Line accessories EVERGREEN

Chrome siphon (SIFL/CR) - Gold siphon (SIFDR) Technical

sizes in mm

Please consider a 2% tolerance on indicated measurements