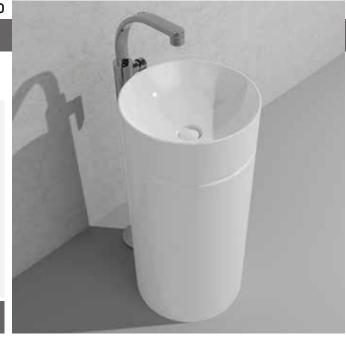

## MTC42C MonoTwin Slim

## Standing column-basin 42 cm

(floor fixing kit art. 9005 and siphon art. FMT/SIF included)

• WITHOUT OVERFLOW • WITHOUT TAP LEDGE

Complements: Line taps basin: ONE - NOKÈ - FOLD - X1

Line accessories: TWO - HOOP - NOKÈ - FOLD