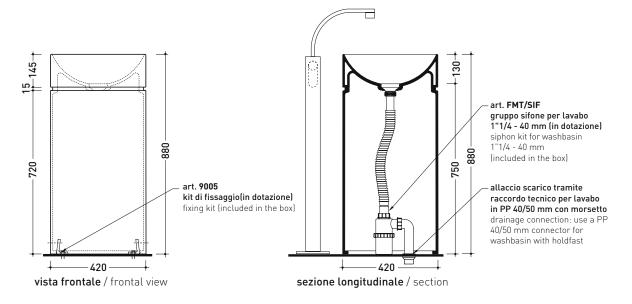

## Standing column-basin 42 cm

(floor fixing kit art. 9005 and siphon art. FMT/SIF included)

• WITHOUT OVERFLOW • WITHOUT TAP LEDGE

Complements: Line taps basin: ONE - NOKÈ - FOLD - X1

Line accessories: TWO - HOOP - NOKÈ - FOLD

Technical Stop & Go accessories: Ceramic

Stop & Go drain (PLSG) Ceramic Stop&Go drain (PLCE)

Ceramic Stopago drain (FLGL)

Chrome waste with automatic integrated overflow (PLTPCR)

Waste with automatic integrated overflow

and ceramic cover (PLTPCE)

Package dim.

cm

Weight 47,5 kg

Pz. Pallet nº 4

**C** € UNI EN 14688 - CL00

Dop-No14688

vista zenitale / zenital view