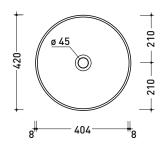

vista zenitale / zenital view

sizes in mm

Please consider a 2% tolerance on indicated measurements

CERAMIC: glossy finish