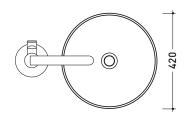

vista zenitale / zenital view

sizes in mm

Please consider a 2% tolerance on indicated measurements

CERAMIC: glossy finish