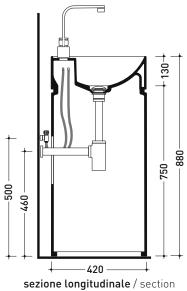

and ceramic cover (PLTPCE)

Weight 47,5 kg

**( €** UNI EN 14688 - CL00

Dop-No14688

vista zenitale / zenital view

vista zenitale / zenital view

sizes in mm

Please consider a 2% tolerance on indicated measurements