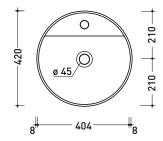

and ceramic cover (PLTPCE)

Weight 47,5 kg

**( €** UNI EN 14688 - CL00

Dop-No14688

vista zenitale / zenital view

vista zenitale / zenital view

sizes in mm

Please consider a 2% tolerance on indicated measurements