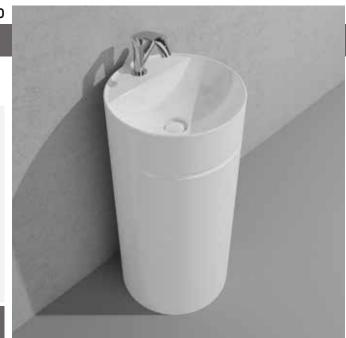

## TR42P MonoTwin Slim

Wall column-basin 42 cm with single-hole tap ledge (floor fixing kit art. 9005 included)

• WITHOUT OVERFLOW • WITH TAP LEDGE

Complements: Line taps basin: ONE - NOKÈ - FOLD - X1

Line accessories: TWO - HOOP - NOKÈ - FOLD