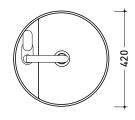

and ceramic cover (PLTPCE)

Weight 47,5 kg

**( €** UNI EN 14688 - CL00

Dop-No14688

vista zenitale / zenital view

vista zenitale / zenital view

sizes in mm

Please consider a 2% tolerance on indicated measurements