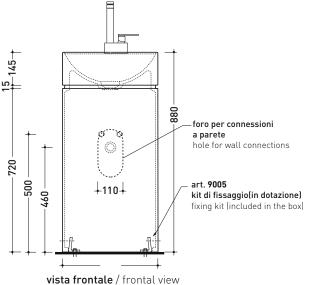

## TR42P MonoTwin Slim

Wall column-basin 42 cm with single-hole tap ledge (floor fixing kit art. 9005 included)

• WITHOUT OVERFLOW • WITH TAP LEDGE

Complements: Line taps basin: ONE - NOKÈ - FOLD - X1

Line accessories: TWO - HOOP - NOKÈ - FOLD

Technical accessories: Chrome siphon (SIFL/CR) - Telescopic chrome siphon (SIFL066)

Stop & Go drain (PLSG)

Ceramic Stop&Go drain (PLCE)

Chrome waste with automatic integrated overflow (PLTPCR)

Waste with automatic integrated overflow

and ceramic cover (PLTPCE)

Weight 47,5 kg

**( €** UNI EN 14688 - CL00

Dop-No14688

vista zenitale / zenital view

vista zenitale / zenital view

sizes in mm

Please consider a 2% tolerance on indicated measurements