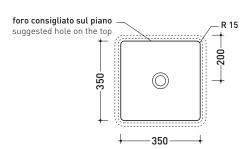

Waste with automatic integrated overflow

and ceramic cover (PLTPCE)

Two piece set chrome tap filters (RF026)

40, 5 x 14, 5 x 42 cm | Weight 14 kg

**( €** UNI EN 14688 - CL00

Dop-No14688

vista zenitale / zenital view

vista zenitale / zenital view

sezione longitudinale / section

sizes in mm

Please consider a 2% tolerance on indicated measurements