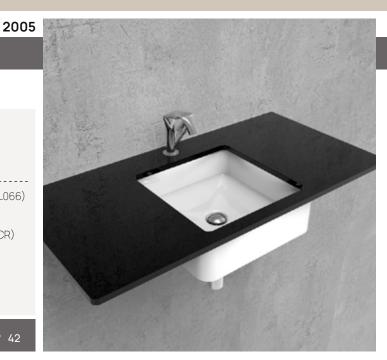

## MW40SP Miniwash 40

## Under-counter basin 40 cm

• without overflow • glazed exterior

Complements: FLY crystal shelves (FY40PC)

FLYMAX Pietraluce shelves (FY40SP)

Line taps basin: ONE - NOKÈ - SI - FOLD - X1 - STIL

Line accessories: TWO - HOOP - FOLD

 $\textbf{Chrome siphon} \ (\textbf{SIFL/CR}) - \textbf{Telescopic chrome siphon} \ (\textbf{SIFL066})$ Technical

Stop & Go drain (PLSG) accessories:

CERAMIC Stop & Go drain (PLCE)

Chrome waste with automatic integrated overflow (PLTPCR)