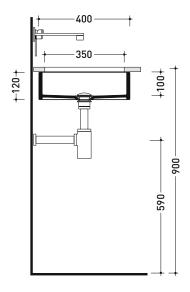

Waste with automatic integrated overflow

and ceramic cover (PLTPCE)

Two piece set chrome tap filters (RF026)

40, 5 x 14, 5 x 42 cm | Weight 14 kg

**( €** UNI EN 14688 - CL00

Dop-No14688

vista zenitale / zenital view

vista zenitale / zenital view

sezione longitudinale / section

sizes in mm

Please consider a 2% tolerance on indicated measurements