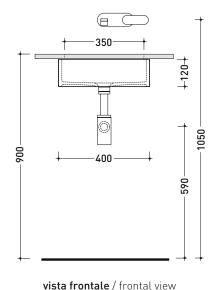

vista zenitale / zenital view

sezione longitudinale / section

sizes in mm

Please consider a 2% tolerance on indicated measurements