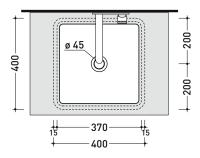

Waste with automatic integrated overflow

and ceramic cover (PLTPCE)

Two piece set chrome tap filters (RF026)

40, 5 x 14, 5 x 42 cm | Weight 14 kg

**( €** UNI EN 14688 - CL00

Dop-No14688

vista zenitale / zenital view

vista zenitale / zenital view

sezione longitudinale / section

sizes in mm

Please consider a 2% tolerance on indicated measurements