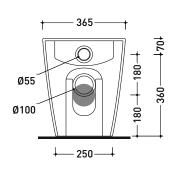

vista retro / back view

sezione longitudinale / section

sezione longitudinale / section

NOTICE: floor fixing by silicone

sizes in mm

Please consider a 2% tolerance on indicated measurements