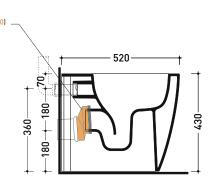

## Back to wall wc with gosilent system and S/P trap

(drainage connectors art. LK1012 included)

 ${\tt Complements:} \ \ \textbf{SLIM soft-closing thermosetting seat\&cover} \ ( \texttt{PYCW05} )$ Niagara monoblock cistern (TR38) Line accessories: TWO - HOOP - FOLD Weight 30,5kg

Flaminia does not recommend combining this toilet model with rapid-flow/flushometer systems or traditional high tanks

**( €** UNI EN 997

Dop-No997

vista zenitale / zenital view

vista laterale / lateral view

vista retro / back view

sezione longitudinale / section

sezione longitudinale / section

NOTICE: floor fixing by silicone

sizes in mm

Please consider a 2% tolerance on indicated measurements