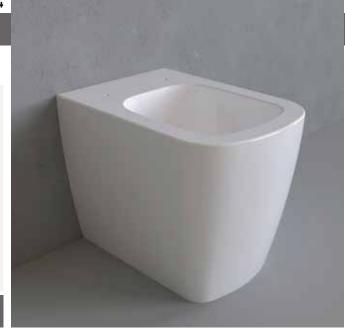

## Back to wall wc with gosilent system and S/P trap

(drainage connectors art. LK1012 included)

 ${\tt Complements:} \ \ \textbf{SLIM soft-closing thermosetting seat\&cover} \ ( \texttt{PYCW05} )$ Niagara monoblock cistern (TR38) Line accessories: TWO - HOOP - FOLD Weight 30,5kg