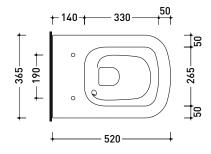

vista retro / back view

sezione longitudinale / section

sezione longitudinale / section

NOTICE: floor fixing by silicone

sizes in mm

Please consider a 2% tolerance on indicated measurements