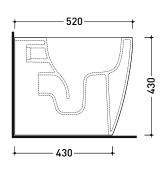

vista retro / back view

sezione longitudinale / section

sezione longitudinale / section

NOTICE: floor fixing by silicone

sizes in mm

Please consider a 2% tolerance on indicated measurements