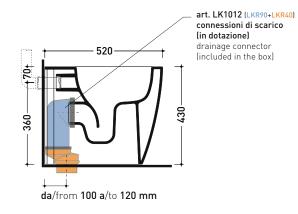

## Back to wall wc with gosilent system and S/P trap

(drainage connectors art. LK1012 included)

 ${\tt Complements:} \ \ \textbf{SLIM soft-closing thermosetting seat\&cover} \ ( \texttt{PYCW05} )$ Niagara monoblock cistern (TR38) Line accessories: TWO - HOOP - FOLD Weight 30,5kg

Flaminia does not recommend combining this toilet model with rapid-flow/flushometer systems or traditional high tanks

**( €** UNI EN 997

Dop-No997

vista zenitale / zenital view

vista laterale / lateral view

vista retro / back view

sezione longitudinale / section

sezione longitudinale / section

NOTICE: floor fixing by silicone

sizes in mm

Please consider a 2% tolerance on indicated measurements