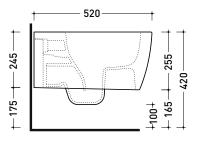

Weight 21,8 kg

**( €** UNI EN 997

Dop-No997

Flaminia does not recommend combining this toilet model with rapid-flow/flushometer systems or traditional high tanks

vista zenitale / zenital view

vista laterale / lateral view

sezione longitudinale / section

vista retro / back view

sizes in mm

Please consider a 2% tolerance on indicated measurements