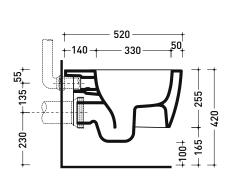

Weight 21,8 kg

**( €** UNI EN 997

Dop-No997

Flaminia does not recommend combining this toilet model with rapid-flow/flushometer systems or traditional high tanks

vista zenitale / zenital view

vista laterale / lateral view

sezione longitudinale / section

vista retro / back view

sizes in mm

Please consider a 2% tolerance on indicated measurements