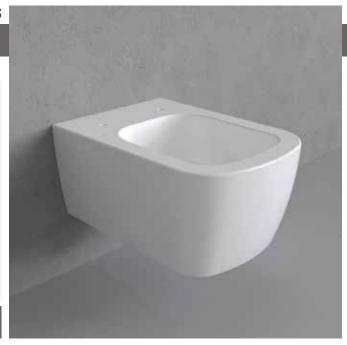

## ay gosilent

design FLAMINIA DESIGN TEAM

## 2023

Wall hung wc with gosilent system (fixing kit included art. 9008)

Complements: SLIM soft-closing thermosetting seat&cover (PYCW05)

Line accessories: TWO - HOOP - FOLD

Technical accessories: Universal fixing bracket for wall hung wc/bidet (41/P)