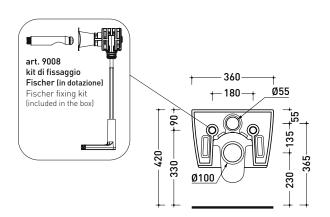

Weight 21,8 kg

**( €** UNI EN 997

Dop-No997

Flaminia does not recommend combining this toilet model with rapid-flow/flushometer systems or traditional high tanks

vista zenitale / zenital view

vista laterale / lateral view

sezione longitudinale / section

vista retro / back view

sizes in mm

Please consider a 2% tolerance on indicated measurements