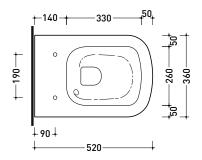

Weight 21,8 kg

**( €** UNI EN 997

Dop-No997

Flaminia does not recommend combining this toilet model with rapid-flow/flushometer systems or traditional high tanks

vista zenitale / zenital view

vista laterale / lateral view

sezione longitudinale / section

vista retro / back view

sizes in mm

Please consider a 2% tolerance on indicated measurements