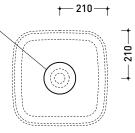

**CE** UNI EN 14688 - CL00 Dop-No14688

vista zenitale / zenital view

vista frontale / frontal view

foro consigliato sul piano Ø140 suggested hole on the top Ø140

2024

vista zenitale / zenital view

sezione longitudinale / section

sizes in mm

Please consider a 2% tolerance on indicated measurements

http://www.ceramicaflaminia.it/en/collection/play/

Oceramicaflaminiaspa - All rights reserved. Unauthorized copying, publication, reproduction as well as partial reproduction are prohibited