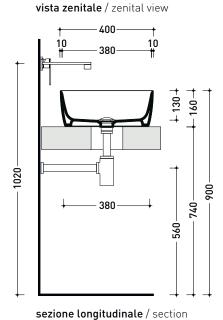

## **PY52A** Play 52

## Countertop basin 52 cm

• without overflow • without tap ledge

Complements: FORTY6 shelf (F6MW)

Furniture CUBIKA - depth. 50 cm

Furniture DENVER

Filo 60 / 75 structure (FI60SV - FI75SV - FI75SC) Line taps basin: ONE - NOKÉ - SI - FOLD - X1 - STIL

and ceramic cover (PLTPCE)

Sezione tongituamate, seedon

Please consider a 2% tolerance on indicated measurements