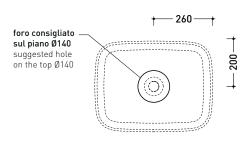

## **PY52A** Play 52

## Countertop basin 52 cm

• without overflow • without tap ledge

Complements: FORTY6 shelf (F6MW)

Furniture CUBIKA - depth. 50 cm

Furniture DENVER

Filo 60 / 75 structure (FI60SV - FI75SV - FI75SC) Line taps basin: ONE - NOKÉ - SI - FOLD - X1 - STIL