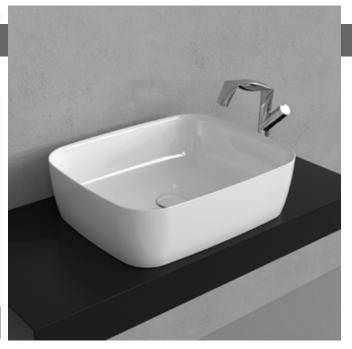

## **PY52A** Play 52

## Countertop basin 52 cm

• without overflow • without tap ledge

Complements: FORTY6 shelf (F6MW)

Furniture CUBIKA - depth. 50 cm

Furniture DENVER

Filo 60 / 75 structure (FI60SV - FI75SV - FI75SC) Line taps basin: ONE - NOKÉ - SI - FOLD - X1 - STIL