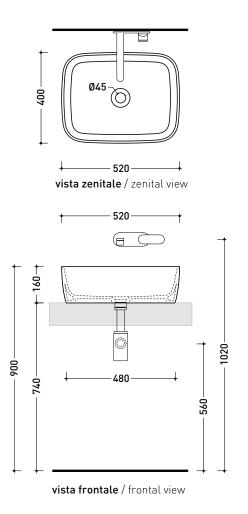

## **PY52A** Play 52

## Countertop basin 52 cm

• without overflow • without tap ledge

Complements: FORTY6 shelf (F6MW)

Furniture CUBIKA - depth. 50 cm

Furniture DENVER

Filo 60 / 75 structure (FI60SV - FI75SV - FI75SC) Line taps basin: ONE - NOKÉ - SI - FOLD - X1 - STIL

and ceramic cover (PLTPCE)

Sezione tongituamate, seedon

Please consider a 2% tolerance on indicated measurements