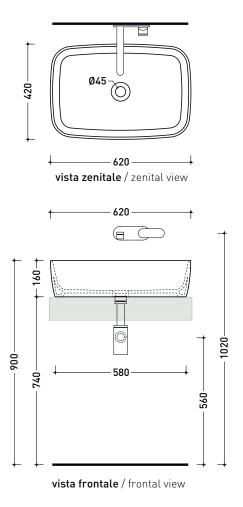

and ceramic cover (PLTPCE)

Weight 15,4 kg

2024

**( €** UNI EN 14688 - CL00

Dop-No14688

vista zenitale / zenital view

sizes in mm

Please consider a 2% tolerance on indicated measurements