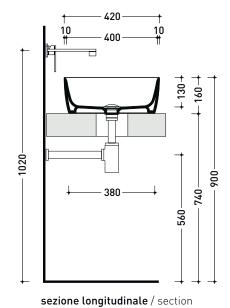

and ceramic cover (PLTPCE)

Weight 15,4 kg

2024

**( €** UNI EN 14688 - CL00

Dop-No14688

vista zenitale / zenital view

sizes in mm

Please consider a 2% tolerance on indicated measurements