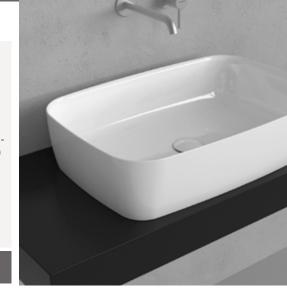

## Play 62

## Countertop basin 62 cm

• without overflow • without tap ledge

Complements: FORTY6 shelf (F6MW)

Furniture CUBIKA - depth. 50 cm

Furniture DENVER

Filo 75 structure (FI75SV - FI75SC)

Line taps basin: ONE - NOKÉ - SI - FOLD - X1 - STIL