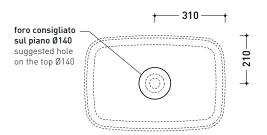

## Countertop basin 62 cm

• without overflow • without tap ledge

Complements: FORTY6 shelf (F6MW)

Furniture CUBIKA - depth. 50 cm

Furniture DENVER

Filo 75 structure (FI75SV - FI75SC)

Line taps basin: ONE - NOKÉ - SI - FOLD - X1 - STIL