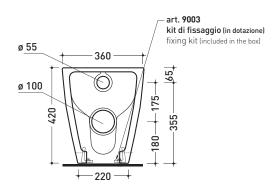

## **TR117**

Back to wall wc with S/P trap (drainage connector for floor trap art. TR/CON and floor fixing kit art. 9003 included)

Complements: Thermosetting wrapping seat&cover (TRCW02)

Soft-closing thermosetting wrapping seat&cover [TRCW03]

sezione longitudinale / section

vista retro / back view

sizes in mm

Please consider a 2% tolerance on indicated measurements

CERAMIC: glossy finish

matt finish

FLAMINIA does not recommend combining this toilet model with rapid-flow/flushometer systems or traditional high tanks