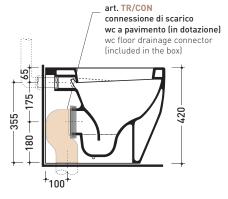

## **TR117**

Back to wall wc with S/P trap (drainage connector for floor trap art. TR/CON and floor fixing kit art. 9003 included)

Complements: Thermosetting wrapping seat&cover (TRCW02)

Soft-closing thermosetting wrapping seat&cover [TRCW03]

Niagara monoblock cistern (TR39)

Line accessories: TWO - HOOP - NOKÉ - FOLD

Dim. Imballo 56 x 39 x 45,5 cm Peso 32 kg Pz. Pallet n° 15

**(€** UNI EN 997

Dop-No997

vista zenitale / zenital view

vista laterale / lateral view

sezione longitudinale / section

vista retro / back view

sizes in mm

Please consider a 2% tolerance on indicated measurements

CERAMIC: glossy finish

matt finish

FLAMINIA does not recommend combining this toilet model with rapid-flow/flushometer systems or traditional high tanks