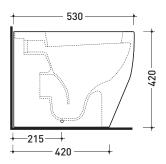

Niagara monoblock cistern (TR39)

Line accessories: TWO - HOOP - NOKÉ - FOLD

Dim. Imballo 56 x 39 x 45,5 cm Peso 32 kg Pz. Pallet n° 15

**(€** UNI EN 997

Dop-No997

vista zenitale / zenital view

vista laterale / lateral view

sezione longitudinale / section

vista retro / back view

sizes in mm

Please consider a 2% tolerance on indicated measurements

CERAMIC: glossy finish

matt finish

FLAMINIA does not recommend combining this toilet model with rapid-flow/flushometer systems or traditional high tanks