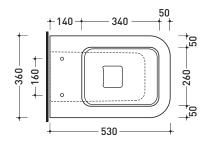

Niagara monoblock cistern (TR39)

Line accessories: TWO - HOOP - NOKÉ - FOLD

Dim. Imballo 56 x 39 x 45,5 cm Peso 32 kg Pz. Pallet n° 15

**(€** UNI EN 997

Dop-No997

vista zenitale / zenital view

vista laterale / lateral view

sezione longitudinale / section

vista retro / back view

sizes in mm

Please consider a 2% tolerance on indicated measurements

CERAMIC: glossy finish

matt finish

FLAMINIA does not recommend combining this toilet model with rapid-flow/flushometer systems or traditional high tanks